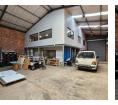

The warehouse offers excellent height, abundant natural light, and a large on-grade roller shutter door for easy truck access. Situated in a secure, well-maintained industrial park with 24-hour security, the unit provides a safe and productive environment for light manufacturing, storage, or distribution. With excellent highway access and versatile usage potential, this is a standout