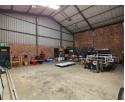

### Immaculate 380m<sup>2</sup> Industrial Unit in Hughes

Yes

63

Position your business in the heart of Hughes with this pristine 380m<sup>2</sup> industrial unit, available for sale or lease. The property features a modern office component complete with a professional reception area, spacious boardroom, and a mix of private and open-plan offices—perfect for both client-facing and operational needs. Its clean, professional layout makes a great first impression and supports efficient day-to-day operations.

The warehouse offers excellent height, abundant natural light, and a large on-grade roller shutter door for easy truck access. Situated in a secure, well-maintained industrial park with 24-hour security, the unit provides a safe and productive environment for light manufacturing, storage, or distribution. With excellent highway access and versatile usage potential, this is a standout