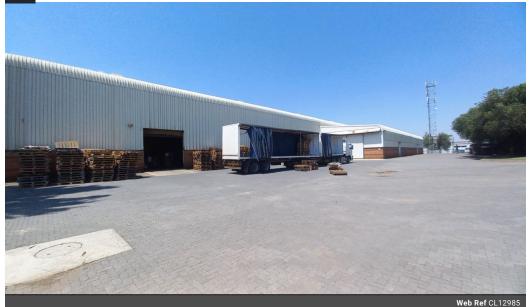

## 10,786m<sup>2</sup> Jet Park Distribution Powerhouse with Racking, Sprinklers & Prime Access

Unlock efficiency with this massive 10,786m<sup>2</sup> warehouse in Jet Park–perfectly suited for storage, logistics, or distribution operations. Fully racked and fitted with an internal sprinkler system, the warehouse offers excellent height, natural light, and a streamlined layout that supports high-volume throughput with ease.

The facility features 8,808m<sup>2</sup> of warehouse space and 1,978m<sup>2</sup> of quality office accommodation, blending operational functionality with professional workspace. Multiple loading bays, generous yard space, and superlink access ensure smooth logistics, while ample staff facilities add everyday convenience. Located in a prime East Rand industrial hub with quick access to key highways,