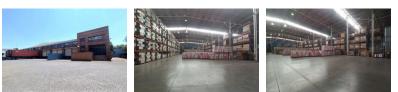

## 10,786m<sup>2</sup> Jet Park Distribution Powerhouse with Racking, Sprinklers & Prime Access

Unlock efficiency with this massive 10,786m<sup>2</sup> warehouse in Jet Park–perfectly suited for storage, logistics, or distribution operations. Fully racked and fitted with an internal sprinkler system, the warehouse offers excellent height, natural light, and a streamlined layout that supports high-volume throughput with ease.

The facility features 8,808m<sup>2</sup> of warehouse space and 1,978m<sup>2</sup> of quality office accommodation, blending operational functionality with professional workspace. Multiple loading bays, generous yard space, and superlink access ensure smooth logistics, while ample staff facilities add everyday convenience. Located in a prime East Rand industrial hub with quick access to key highways,