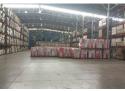

## 10,786m<sup>2</sup> Jet Park Distribution Powerhouse with Racking, Sprinklers & Prime Access

Unlock efficiency with this massive 10,786m<sup>2</sup> warehouse in Jet Park–perfectly suited for storage, logistics, or distribution operations. Fully racked and fitted with an internal sprinkler system, the warehouse offers excellent height, natural light, and a streamlined layout that supports high-volume throughput with ease.

The facility features 8,808m<sup>2</sup> of warehouse space and 1,978m<sup>2</sup> of quality office accommodation, blending operational functionality with professional workspace. Multiple loading bays, generous yard space, and superlink access ensure smooth logistics, while ample staff facilities add everyday convenience. Located in a prime East Rand industrial hub with quick access to key highways,