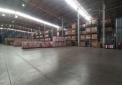

## 10,786m<sup>2</sup> Jet Park Distribution Powerhouse with Racking, Sprinklers & Prime Access

Unlock efficiency with this massive 10,786m<sup>2</sup> warehouse in Jet Park–perfectly suited for storage, logistics, or distribution operations. Fully racked and fitted with an internal sprinkler system, the warehouse offers excellent height, natural light, and a streamlined layout that supports high-volume throughput with ease.

The facility features 8,808m<sup>2</sup> of warehouse space and 1,978m<sup>2</sup> of quality office accommodation, blending operational functionality with professional workspace. Multiple loading bays, generous yard space, and superlink access ensure smooth logistics, while ample staff facilities add everyday convenience. Located in a prime East Rand industrial hub with quick access to key highways,