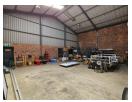

The warehouse component boasts generous height and an abundance of natural light, creating a functional and airy working