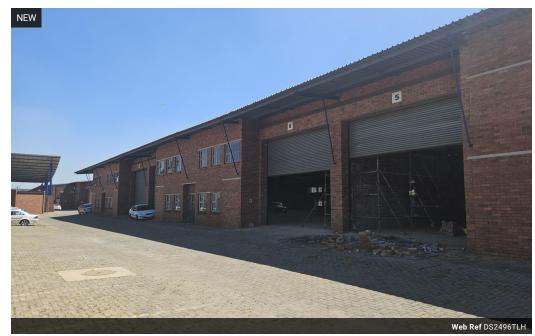

## 2496sqm Industrial warehouse to let in Hughes!

This exceptional 2,496sqm industrial warehouse is perfectly suited for heavy-duty storage and industrial operations. Strategically located just off the bustling North Rand Road, it offers excellent connectivity to major highways, ensuring seamless logistics and transportation access. The facility features eight large on-grade roller doors, allowing for efficient loading and offloading of goods. With impressive height and abundant natural lighting, the warehouse provides a well-ventilated and functional environment, ideal for industries requiring ample storage or manufacturing space.

### **Features**

Zoning Industrial

Interior

Power 3 Phase

Exterior Security Open Parking Bays **Sizes** Floor Size

Floor Size 2,496m²
Land Size 35,000m²
Building Height 9m