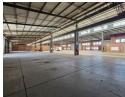

## 2496sqm Industrial warehouse to let in Hughes!

This exceptional 2,496sqm industrial warehouse is perfectly suited for heavy-duty storage and industrial operations. Strategically located just off the bustling North Rand Road, it offers excellent connectivity to major highways, ensuring seamless logistics and transportation access. The facility features eight large on-grade roller doors, allowing for efficient loading and offloading of goods. With impressive height and abundant natural lighting, the warehouse provides a well-ventilated and functional environment, ideal for industries requiring ample storage or manufacturing space.

What truly sets this property apart is its three overhead cranes, making it an ideal solution for businesses requiring heavy-duty