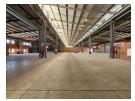

## 2496sqm Industrial warehouse to let in Hughes!

This exceptional 2,496sqm industrial warehouse is perfectly suited for heavy-duty storage and industrial operations. Strategically located just off the bustling North Rand Road, it offers excellent connectivity to major highways, ensuring seamless logistics and transportation access. The facility features eight large on-grade roller doors, allowing for efficient loading and offloading of goods. With impressive height and abundant natural lighting, the warehouse provides a well-ventilated and functional environment, ideal for industries requiring ample storage or manufacturing space.

What truly sets this property apart is its three overhead cranes, making it an ideal solution for businesses requiring heavy-duty