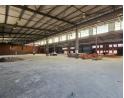

## 2496sqm Industrial warehouse to let in Hughes!

This exceptional 2,496sqm industrial warehouse is perfectly suited for heavy-duty storage and industrial operations. Strategically located just off the bustling North Rand Road, it offers excellent connectivity to major highways, ensuring seamless logistics and transportation access. The facility features eight large on-grade roller doors, allowing for efficient loading and offloading of goods. With impressive height and abundant natural lighting, the warehouse provides a well-ventilated and functional environment, ideal for industries requiring ample storage or manufacturing space.

What truly sets this property apart is its three overhead cranes, making it an ideal solution for businesses requiring heavy-duty