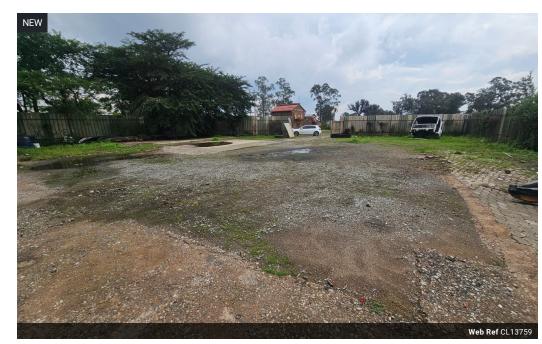

## Secure Industrial Yard with Office Space in Comet, Boksburg

Take advantage of this well-maintained industrial yard available to let in the established Comet industrial area of Boksburg. Ideal for truck parking, fleet storage, or general goods storage, the property provides a functional and secure outdoor solution for various business operations.

The yard is fully fenced with controlled access and includes a small on-site office space for administration or dispatch, along with staff ablutions for added convenience. Situated within a larger industrial park offering 24-hour access and security, this property is