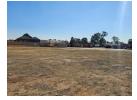

## 10,502m<sup>2</sup> Industrial Stand To Let – Comet, Boksburg

This expansive 10,502m² industrial stand, located in the heart of Comet, Boksburg, is perfectly suited for businesses requiring ample space for parking large trucks, earth-moving equipment, or other heavy-duty vehicles.

Property Features:

Size: 10,502m<sup>2</sup>

Rental Rate: R12/m² (well-priced for the area)

Utilities: Equipped with power and water

Facilities: Includes staff ablutions and on-site offices

Security: Fully enclosed with a secure perimeter fence for peace of mind

Ideal for logistics, transport, construction, or heavy equipment operations, this stand offers both functionality and convenience in a prime industrial location.

10.508m<sup>2</sup>

10,508m<sup>2</sup>