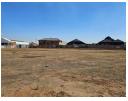

## 10,502m<sup>2</sup> Industrial Stand To Let – Comet, Boksburg

This expansive 10,502m² industrial stand, located in the heart of Comet, Boksburg, is perfectly suited for businesses requiring ample space for parking large trucks, earth-moving equipment, or other heavy-duty vehicles.

Property Features:

Size: 10,502m<sup>2</sup>

Rental Rate: R12/m² (well-priced for the area)

Utilities: Equipped with power and water

Facilities: Includes staff ablutions and on-site offices

Security: Fully enclosed with a secure perimeter fence for peace of mind

Ideal for logistics, transport, construction, or heavy equipment operations, this stand offers both functionality and convenience in a prime industrial location.

10.508m<sup>2</sup>

10,508m<sup>2</sup>