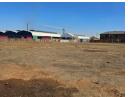

## 10,502m<sup>2</sup> Industrial Stand To Let – Comet, Boksburg

This expansive 10,502m² industrial stand, located in the heart of Comet, Boksburg, is perfectly suited for businesses requiring ample space for parking large trucks, earth-moving equipment, or other heavy-duty vehicles.

Property Features:

Size: 10,502m<sup>2</sup>

Rental Rate: R12/m² (well-priced for the area)

Utilities: Equipped with power and water

Facilities: Includes staff ablutions and on-site offices

Security: Fully enclosed with a secure perimeter fence for peace of mind

Ideal for logistics, transport, construction, or heavy equipment operations, this stand offers both functionality and convenience in a prime industrial location.

10.508m<sup>2</sup>

10,508m<sup>2</sup>