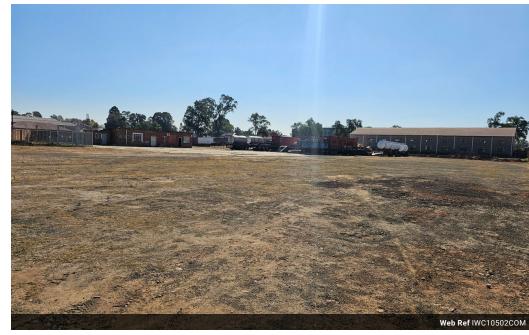

## 10,502m<sup>2</sup> Industrial Stand To Let – Comet, Boksburg

This expansive 10,502m² industrial stand, located in the heart of Comet, Boksburg, is perfectly suited for businesses requiring ample space for parking large trucks, earth-moving equipment, or other heavy-duty vehicles.

Property Features:

Size: 10,502m<sup>2</sup>

Rental Rate: R12/m² (well-priced for the area)

Utilities: Equipped with power and water

Facilities: Includes staff ablutions and on-site offices

Security: Fully enclosed with a secure perimeter fence for peace of mind

Ideal for logistics, transport, construction, or heavy equipment operations, this stand offers both functionality and convenience in a prime industrial location.

10.508m<sup>2</sup>

10,508m<sup>2</sup>