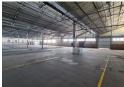

## Top-Tier 4,280m<sup>2</sup> Warehouse in Secure Boksburg East Park

Elevate your operations with this pristine 4,280m² warehouse, ideally situated in a secure, access-controlled industrial park in Boksburg East. With excellent height to the eaves, abundant natural lighting, multiple large roller shutter doors, a full sprinkler system, and robust three-phase power, this facility is perfectly suited for warehousing, distribution, or light manufacturing.

Designed with efficiency and accessibility in mind, the park accommodates super-link trucks with ease and includes neat ablutions for both staff and visitors. Conveniently located just off Atlas Road, the property provides seamless access to major highways and