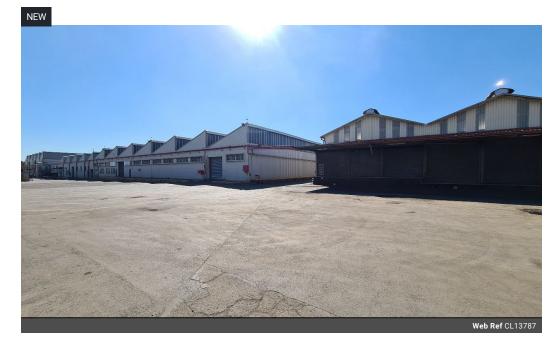

## Top-Tier 4,280m<sup>2</sup> Warehouse in Secure Boksburg East Park

Elevate your operations with this pristine 4,280m² warehouse, ideally situated in a secure, access-controlled industrial park in Boksburg East. With excellent height to the eaves, abundant natural lighting, multiple large roller shutter doors, a full sprinkler system, and robust three-phase power, this facility is perfectly suited for warehousing, distribution, or light manufacturing.

Designed with efficiency and accessibility in mind, the park accommodates super-link trucks with ease and includes neat ablutions for both staff and visitors. Conveniently located just off Atlas Road, the property provides seamless access to major highways and