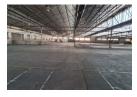

## Top-Tier 4,280m<sup>2</sup> Warehouse in Secure Boksburg East Park

Elevate your operations with this pristine 4,280m² warehouse, ideally situated in a secure, access-controlled industrial park in Boksburg East. With excellent height to the eaves, abundant natural lighting, multiple large roller shutter doors, a full sprinkler system, and robust three-phase power, this facility is perfectly suited for warehousing, distribution, or light manufacturing.

Designed with efficiency and accessibility in mind, the park accommodates super-link trucks with ease and includes neat ablutions for both staff and visitors. Conveniently located just off Atlas Road, the property provides seamless access to major highways and