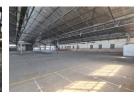

## Top-Tier 4,280m<sup>2</sup> Warehouse in Secure Boksburg East Park

Elevate your operations with this pristine 4,280m² warehouse, ideally situated in a secure, access-controlled industrial park in Boksburg East. With excellent height to the eaves, abundant natural lighting, multiple large roller shutter doors, a full sprinkler system, and robust three-phase power, this facility is perfectly suited for warehousing, distribution, or light manufacturing.

Designed with efficiency and accessibility in mind, the park accommodates super-link trucks with ease and includes neat ablutions for both staff and visitors. Conveniently located just off Atlas Road, the property provides seamless access to major highways and