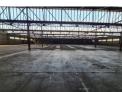

## Top-Tier 4,280m<sup>2</sup> Warehouse in Secure Boksburg East Park

Elevate your operations with this pristine 4,280m² warehouse, ideally situated in a secure, access-controlled industrial park in Boksburg East. With excellent height to the eaves, abundant natural lighting, multiple large roller shutter doors, a full sprinkler system, and robust three-phase power, this facility is perfectly suited for warehousing, distribution, or light manufacturing.

Designed with efficiency and accessibility in mind, the park accommodates super-link trucks with ease and includes neat ablutions for both staff and visitors. Conveniently located just off Atlas Road, the property provides seamless access to major highways and