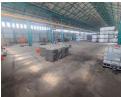

## 4,000m<sup>2</sup> Warehouse with Cranes & Massive Yard To Let in Boksburg East

This 4,000m² warehouse in Boksburg East is now available to let, offering excellent height, abundant natural light, and a huge 12,000m² yard—perfect for logistics, manufacturing, or engineering operations. The facility is equipped with 1,000 amps of three-phase power, 2 x 5-ton overhead cranes, and 4 large on-grade roller shutter doors for seamless access and efficient workflow. Dedicated warehouse staff, offices, and ablutions are also included.