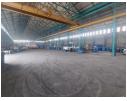

## 4,000m<sup>2</sup> Warehouse with Cranes & Massive Yard To Let in Boksburg East

This 4,000m² warehouse in Boksburg East is now available to let, offering excellent height, abundant natural light, and a huge 12,000m² yard—perfect for logistics, manufacturing, or engineering operations. The facility is equipped with 1,000 amps of three-phase power, 2 x 5-ton overhead cranes, and 4 large on-grade roller shutter doors for seamless access and efficient workflow. Dedicated warehouse staff, offices, and ablutions are also included.