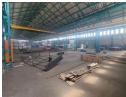

## 4,000m<sup>2</sup> Warehouse with Cranes & Massive Yard To Let in Boksburg East

This 4,000m² warehouse in Boksburg East is now available to let, offering excellent height, abundant natural light, and a huge 12,000m² yard—perfect for logistics, manufacturing, or engineering operations. The facility is equipped with 1,000 amps of three-phase power, 2 x 5-ton overhead cranes, and 4 large on-grade roller shutter doors for seamless access and efficient workflow. Dedicated warehouse staff, offices, and ablutions are also included.