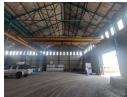

## 4,000m<sup>2</sup> Warehouse with Cranes & Massive Yard To Let in Boksburg East

This 4,000m² warehouse in Boksburg East is now available to let, offering excellent height, abundant natural light, and a huge 12,000m² yard—perfect for logistics, manufacturing, or engineering operations. The facility is equipped with 1,000 amps of three-phase power, 2 x 5-ton overhead cranes, and 4 large on-grade roller shutter doors for seamless access and efficient workflow. Dedicated warehouse staff, offices, and ablutions are also included.

A modern office component features a welcoming reception, multiple private offices, kitchenettes, and office ablutions. Conveniently located near the N12 and N17 highways, this property provides excellent connectivity and easy access for trucks.