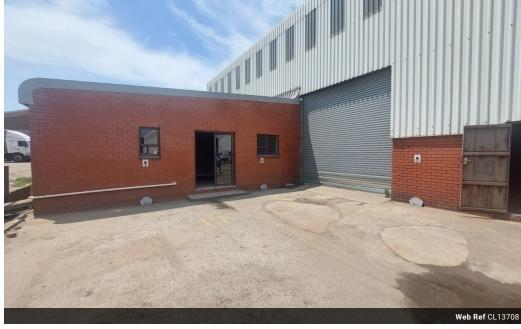

## 4,000m<sup>2</sup> Warehouse with Cranes & Massive Yard To Let in Boksburg East

This 4,000m² warehouse in Boksburg East is now available to let, offering excellent height, abundant natural light, and a huge 12,000m² yard—perfect for logistics, manufacturing, or engineering operations. The facility is equipped with 1,000 amps of three-phase power, 2 x 5-ton overhead cranes, and 4 large on-grade roller shutter doors for seamless access and efficient workflow. Dedicated warehouse staff, offices, and ablutions are also included.

A modern office component features a welcoming reception, multiple private offices, kitchenettes, and office ablutions. Conveniently located near the N12 and N17 highways, this property provides excellent connectivity and easy access for trucks.