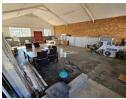

## Secure, Functional Factory Space in Prime Boksburg East Location

Now available in the sought-after Boksburg East Industrial Park, this 340m² factory is the perfect fit for light manufacturing, storage, or workshop operations. The unit features great height to the eaves, ample natural light, a large on-grade roller shutter door, and reliable three-phase power. A spacious yard enhances truck access and logistical flow, making daily operations smooth and efficient.

Inside, the property offers a neat and functional layout that includes a welcoming reception, two private offices, a boardroom, kitchenette, storeroom, and dedicated ablution facilities for both office and warehouse staff. Ideally located just off Atlas Road with quick links to the N12 and N17 highways, this secure unit provides both convenience and efficiency for growing businesses.