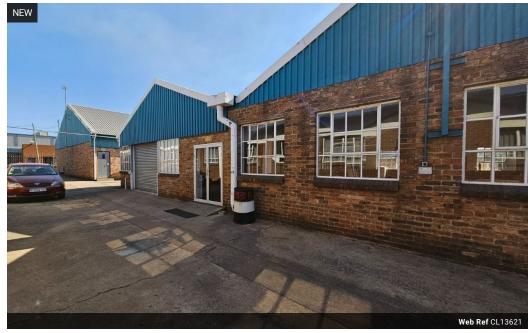

## Secure, Functional Factory Space in Prime Boksburg East Location

Now available in the sought-after Boksburg East Industrial Park, this 340m² factory is the perfect fit for light manufacturing, storage, or workshop operations. The unit features great height to the eaves, ample natural light, a large on-grade roller shutter door, and reliable three-phase power. A spacious yard enhances truck access and logistical flow, making daily operations smooth and efficient.

Inside, the property offers a neat and functional layout that includes a welcoming reception, two private offices, a boardroom, kitchenette, storeroom, and dedicated ablution facilities for both office and warehouse staff. Ideally located just off Atlas Road with quick links to the N12 and N17 highways, this secure unit provides both convenience and efficiency for growing businesses.