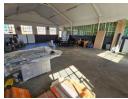

## Secure, Functional Factory Space in Prime Boksburg East Location

Now available in the sought-after Boksburg East Industrial Park, this 340m² factory is the perfect fit for light manufacturing, storage, or workshop operations. The unit features great height to the eaves, ample natural light, a large on-grade roller shutter door, and reliable three-phase power. A spacious yard enhances truck access and logistical flow, making daily operations smooth and efficient.

Inside, the property offers a neat and functional layout that includes a welcoming reception, two private offices, a boardroom, kitchenette, storeroom, and dedicated ablution facilities for both office and warehouse staff. Ideally located just off Atlas Road with quick links to the N12 and N17 highways, this secure unit provides both convenience and efficiency for growing businesses.