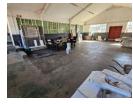

## Secure, Functional Factory Space in Prime Boksburg East Location

Now available in the sought-after Boksburg East Industrial Park, this 340m² factory is the perfect fit for light manufacturing, storage, or workshop operations. The unit features great height to the eaves, ample natural light, a large on-grade roller shutter door, and reliable three-phase power. A spacious yard enhances truck access and logistical flow, making daily operations smooth and efficient.

Inside, the property offers a neat and functional layout that includes a welcoming reception, two private offices, a boardroom, kitchenette, storeroom, and dedicated ablution facilities for both office and warehouse staff. Ideally located just off Atlas Road with quick links to the N12 and N17 highways, this secure unit provides both convenience and efficiency for growing businesses.