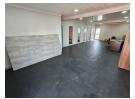

## Secure, Functional Factory Space in Prime Boksburg East Location

Now available in the sought-after Boksburg East Industrial Park, this 340m² factory is the perfect fit for light manufacturing, storage, or workshop operations. The unit features great height to the eaves, ample natural light, a large on-grade roller shutter door, and reliable three-phase power. A spacious yard enhances truck access and logistical flow, making daily operations smooth and efficient.

Inside, the property offers a neat and functional layout that includes a welcoming reception, two private offices, a boardroom, kitchenette, storeroom, and dedicated ablution facilities for both office and warehouse staff. Ideally located just off Atlas Road with quick links to the N12 and N17 highways, this secure unit provides both convenience and efficiency for growing businesses.