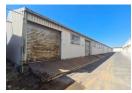

## Versatile 1,025m² Warehouse in Prime Industrial Park – Just Off Atlas Road

Unlock efficiency and convenience with this well-maintained 1,025m² warehouse, perfectly positioned in a secure industrial park near Atlas Road. Designed for streamlined operations, the property features excellent height to the eaves, abundant natural light, multiple large roller shutter doors, and reliable three-phase power—ideal for manufacturing, distribution, or storage-focused businesses

The facility also includes practical staff and visitor ablutions, with super link-friendly access and quick connectivity to major highways like the N12 and N17. Combining security, functionality, and a sought-after location, this warehouse presents a smart