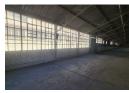

## Versatile 1,025m² Warehouse in Prime Industrial Park – Just Off Atlas Road

Unlock efficiency and convenience with this well-maintained 1,025m² warehouse, perfectly positioned in a secure industrial park near Atlas Road. Designed for streamlined operations, the property features excellent height to the eaves, abundant natural light, multiple large roller shutter doors, and reliable three-phase power—ideal for manufacturing, distribution, or storage-focused businesses

The facility also includes practical staff and visitor ablutions, with super link-friendly access and quick connectivity to major highways like the N12 and N17. Combining security, functionality, and a sought-after location, this warehouse presents a smart