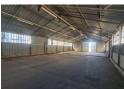

## Versatile 1,025m² Warehouse in Prime Industrial Park – Just Off Atlas Road

Unlock efficiency and convenience with this well-maintained 1,025m² warehouse, perfectly positioned in a secure industrial park near Atlas Road. Designed for streamlined operations, the property features excellent height to the eaves, abundant natural light, multiple large roller shutter doors, and reliable three-phase power—ideal for manufacturing, distribution, or storage-focused businesses

The facility also includes practical staff and visitor ablutions, with super link-friendly access and quick connectivity to major highways like the N12 and N17. Combining security, functionality, and a sought-after location, this warehouse presents a smart