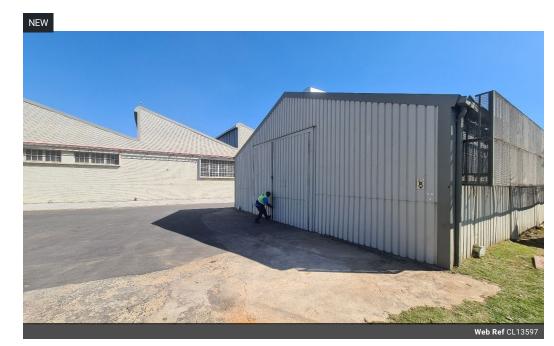

## Versatile 1,025m² Warehouse in Prime Industrial Park – Just Off Atlas Road

Unlock efficiency and convenience with this well-maintained 1,025m² warehouse, perfectly positioned in a secure industrial park near Atlas Road. Designed for streamlined operations, the property features excellent height to the eaves, abundant natural light, multiple large roller shutter doors, and reliable three-phase power—ideal for manufacturing, distribution, or storage-focused businesses

The facility also includes practical staff and visitor ablutions, with super link-friendly access and quick connectivity to major highways like the N12 and N17. Combining security, functionality, and a sought-after location, this warehouse presents a smart