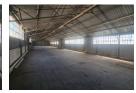

## Versatile 1,025m² Warehouse in Prime Industrial Park – Just Off Atlas Road

Unlock efficiency and convenience with this well-maintained 1,025m² warehouse, perfectly positioned in a secure industrial park near Atlas Road. Designed for streamlined operations, the property features excellent height to the eaves, abundant natural light, multiple large roller shutter doors, and reliable three-phase power—ideal for manufacturing, distribution, or storage-focused businesses

The facility also includes practical staff and visitor ablutions, with super link-friendly access and quick connectivity to major highways like the N12 and N17. Combining security, functionality, and a sought-after location, this warehouse presents a smart