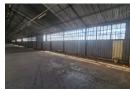

## Versatile 1,025m² Warehouse in Secure Industrial Park with Excellent Access

Positioned in a secure, well-kept industrial park just off Atlas Road, this 1,025m² warehouse is designed for efficient operations. Featuring generous height to the eaves, excellent natural light, multiple large roller shutter doors, and ample three-phase power, it's ideally suited for manufacturing, distribution, or storage needs.

The property also offers practical ablution facilities for staff and visitors, ensuring everyday convenience. With easy access for super links and close proximity to key highways and transport routes, this warehouse delivers the perfect combination of