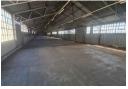

## Versatile 1,025m² Warehouse in Secure Industrial Park with Excellent Access

Positioned in a secure, well-kept industrial park just off Atlas Road, this 1,025m² warehouse is designed for efficient operations. Featuring generous height to the eaves, excellent natural light, multiple large roller shutter doors, and ample three-phase power, it's ideally suited for manufacturing, distribution, or storage needs.

The property also offers practical ablution facilities for staff and visitors, ensuring everyday convenience. With easy access for super links and close proximity to key highways and transport routes, this warehouse delivers the perfect combination of