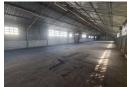

## Versatile 1,025m² Warehouse in Secure Industrial Park with Excellent Access

Positioned in a secure, well-kept industrial park just off Atlas Road, this 1,025m² warehouse is designed for efficient operations. Featuring generous height to the eaves, excellent natural light, multiple large roller shutter doors, and ample three-phase power, it's ideally suited for manufacturing, distribution, or storage needs.

The property also offers practical ablution facilities for staff and visitors, ensuring everyday convenience. With easy access for super links and close proximity to key highways and transport routes, this warehouse delivers the perfect combination of

## Features

Zoning Industrial

 Interior
 Exterior
 Sizes

 Power 3 Phase
 Yes
 Security
 Yes
 Floor Size
 1,025m²