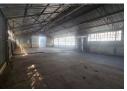

## Versatile 1,025m² Warehouse in Secure Industrial Park with Excellent Access

Positioned in a secure, well-kept industrial park just off Atlas Road, this 1,025m² warehouse is designed for efficient operations. Featuring generous height to the eaves, excellent natural light, multiple large roller shutter doors, and ample three-phase power, it's ideally suited for manufacturing, distribution, or storage needs.

The property also offers practical ablution facilities for staff and visitors, ensuring everyday convenience. With easy access for super links and close proximity to key highways and transport routes, this warehouse delivers the perfect combination of

## Features

Zoning Industrial

 Interior
 Exterior
 Sizes

 Power 3 Phase
 Yes
 Security
 Yes
 Floor Size
 1,025m²