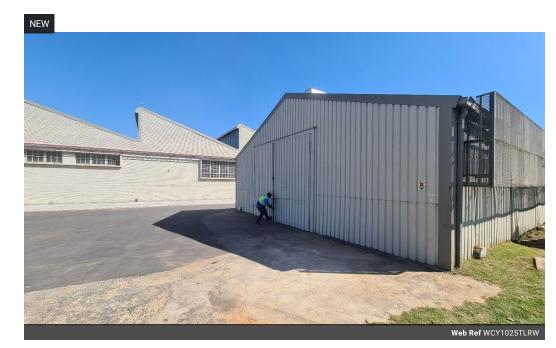

## Versatile 1,025m² Warehouse in Secure Industrial Park with Excellent Access

Positioned in a secure, well-kept industrial park just off Atlas Road, this 1,025m² warehouse is designed for efficient operations. Featuring generous height to the eaves, excellent natural light, multiple large roller shutter doors, and ample three-phase power, it's ideally suited for manufacturing, distribution, or storage needs.

The property also offers practical ablution facilities for staff and visitors, ensuring everyday convenience. With easy access for super links and close proximity to key highways and transport routes, this warehouse delivers the perfect combination of