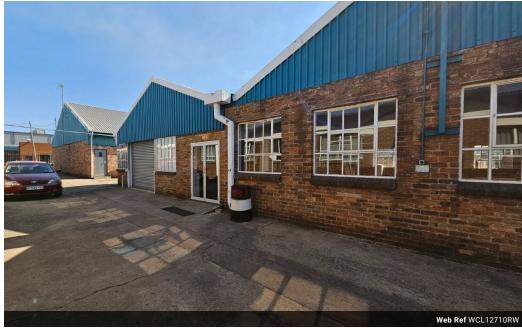

## 340m² Factory in Boksburg East - Secure, Functional & Ready to Move In

Located in the secure Boksburg East Industrial Park, this well-maintained 340m² factory offers an efficient and accessible workspace ideal for a range of industrial uses. With excellent height to the eaves, generous natural light, an on-grade roller shutter door, and three-phase power, the space is built for productivity. A spacious yard further supports smooth logistics and operations.

The property includes a professional reception area, two private offices, a boardroom, kitchenette, storeroom, and separate ablutions for both office and factory staff. Conveniently positioned just off Atlas Road with easy access to the N12 and N17