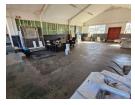

## 340m² Factory in Boksburg East - Secure, Functional & Ready to Move In

Located in the secure Boksburg East Industrial Park, this well-maintained 340m² factory offers an efficient and accessible workspace ideal for a range of industrial uses. With excellent height to the eaves, generous natural light, an on-grade roller shutter door, and three-phase power, the space is built for productivity. A spacious yard further supports smooth logistics and operations.

The property includes a professional reception area, two private offices, a boardroom, kitchenette, storeroom, and separate ablutions for both office and factory staff. Conveniently positioned just off Atlas Road with easy access to the N12 and N17