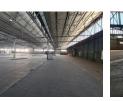

## Spacious 4,280m<sup>2</sup> Warehouse To Let in Secure Boksburg East Park

This well-maintained 4,280m<sup>2</sup> industrial warehouse is available to let in a secure, access-controlled park in the sought-after Boksburg East area. The warehouse boasts excellent height to the eaves and is flooded with natural light, creating an ideal environment for productivity. Multiple large roller shutter doors ensure seamless vehicle access, while a sprinkler system and robust three-phase power supply cater to a wide range of industrial operations.

The facility includes neat ablution facilities for both staff and visitors, and the business park is designed to accommodate superlink truck access with ease. Conveniently located just off Atlas Road, this prime industrial space offers quick and easy access to