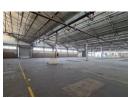

## Spacious 4,280m<sup>2</sup> Warehouse To Let in Secure Boksburg East Park

This well-maintained 4,280m<sup>2</sup> industrial warehouse is available to let in a secure, access-controlled park in the sought-after Boksburg East area. The warehouse boasts excellent height to the eaves and is flooded with natural light, creating an ideal environment for productivity. Multiple large roller shutter doors ensure seamless vehicle access, while a sprinkler system and robust three-phase power supply cater to a wide range of industrial operations.

The facility includes neat ablution facilities for both staff and visitors, and the business park is designed to accommodate superlink truck access with ease. Conveniently located just off Atlas Road, this prime industrial space offers quick and easy access to