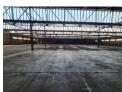

## Spacious 4,280m<sup>2</sup> Warehouse To Let in Secure Boksburg East Park

This well-maintained 4,280m<sup>2</sup> industrial warehouse is available to let in a secure, access-controlled park in the sought-after Boksburg East area. The warehouse boasts excellent height to the eaves and is flooded with natural light, creating an ideal environment for productivity. Multiple large roller shutter doors ensure seamless vehicle access, while a sprinkler system and robust three-phase power supply cater to a wide range of industrial operations.

The facility includes neat ablution facilities for both staff and visitors, and the business park is designed to accommodate superlink truck access with ease. Conveniently located just off Atlas Road, this prime industrial space offers quick and easy access to