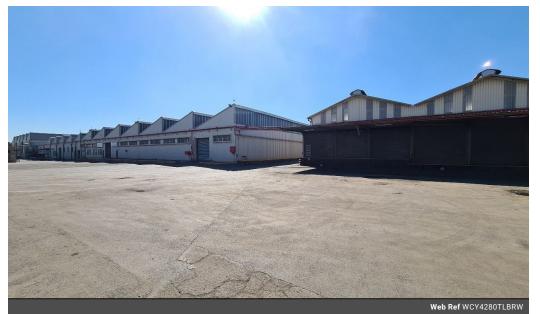

## Spacious 4,280m<sup>2</sup> Warehouse To Let in Secure Boksburg East Park

This well-maintained 4,280m<sup>2</sup> industrial warehouse is available to let in a secure, access-controlled park in the sought-after Boksburg East area. The warehouse boasts excellent height to the eaves and is flooded with natural light, creating an ideal environment for productivity. Multiple large roller shutter doors ensure seamless vehicle access, while a sprinkler system and robust three-phase power supply cater to a wide range of industrial operations.

The facility includes neat ablution facilities for both staff and visitors, and the business park is designed to accommodate superlink truck access with ease. Conveniently located just off Atlas Road, this prime industrial space offers quick and easy access to