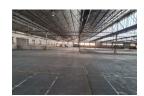

## Spacious 4,280m<sup>2</sup> Warehouse To Let in Secure Boksburg East Park

This well-maintained 4,280m<sup>2</sup> industrial warehouse is available to let in a secure, access-controlled park in the sought-after Boksburg East area. The warehouse boasts excellent height to the eaves and is flooded with natural light, creating an ideal environment for productivity. Multiple large roller shutter doors ensure seamless vehicle access, while a sprinkler system and robust three-phase power supply cater to a wide range of industrial operations.

The facility includes neat ablution facilities for both staff and visitors, and the business park is designed to accommodate superlink truck access with ease. Conveniently located just off Atlas Road, this prime industrial space offers quick and easy access to