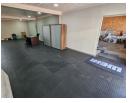

## 340m<sup>2</sup> Factory for Rent in Secure Boksburg East Industrial Park

This well-maintained 340m<sup>2</sup> factory is available for immediate rent in the secure Boksburg East Industrial Park. Featuring excellent height to the eaves, abundant natural light, and an on-grade roller shutter door for easy access, this space is designed for efficiency. A spacious yard and reliable three-phase power supply make it perfect for various industrial operations.

Yes

The factory includes a welcoming reception area, two private offices, a boardroom, a kitchenette, a storeroom, and separate ablution facilities for both office and factory staff. Ideally located just off Atlas Road with quick access to the N12 and N17