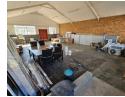

## 340m<sup>2</sup> Factory for Rent in Secure Boksburg East Industrial Park

This well-maintained 340m<sup>2</sup> factory is available for immediate rent in the secure Boksburg East Industrial Park. Featuring excellent height to the eaves, abundant natural light, and an on-grade roller shutter door for easy access, this space is designed for efficiency. A spacious yard and reliable three-phase power supply make it perfect for various industrial operations.

Yes

The factory includes a welcoming reception area, two private offices, a boardroom, a kitchenette, a storeroom, and separate ablution facilities for both office and factory staff. Ideally located just off Atlas Road with quick access to the N12 and N17