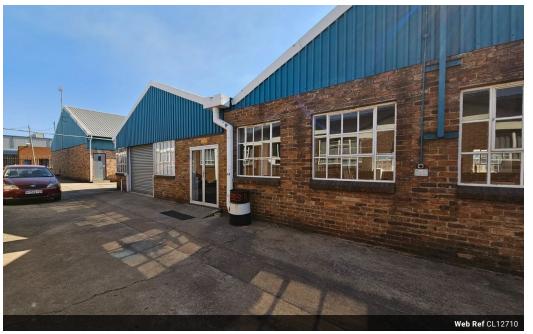

## 340m<sup>2</sup> Factory for Rent in Secure Boksburg East Industrial Park

This well-maintained 340m<sup>2</sup> factory is available for immediate rent in the secure Boksburg East Industrial Park. Featuring excellent height to the eaves, abundant natural light, and an on-grade roller shutter door for easy access, this space is designed for efficiency. A spacious yard and reliable three-phase power supply make it perfect for various industrial operations.

## Features

Zoning Industrial

Interior Power 3 Phase Yes Exterior Security **Sizes** Floor Size

340m<sup>2</sup>

https://www.newpointproperty.co.za