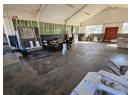

## 340m<sup>2</sup> Factory for Rent in Secure Boksburg East Industrial Park

This well-maintained 340m<sup>2</sup> factory is available for immediate rent in the secure Boksburg East Industrial Park. Featuring excellent height to the eaves, abundant natural light, and an on-grade roller shutter door for easy access, this space is designed for efficiency. A spacious yard and reliable three-phase power supply make it perfect for various industrial operations.

Yes

The factory includes a welcoming reception area, two private offices, a boardroom, a kitchenette, a storeroom, and separate ablution facilities for both office and factory staff. Ideally located just off Atlas Road with quick access to the N12 and N17