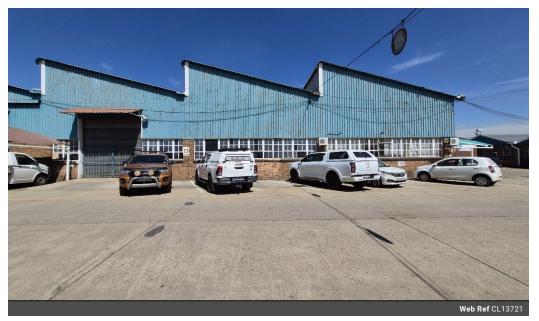

# Versatile 820m² Factory in Prime Boksburg East Location Secure, Well-Equipped Industrial Unit with ${\ensuremath{\mathsf{E}}}$

Position your business for success in this neat and functional 820m<sup>2</sup> factory, ideally situated in a secure industrial park just off Atlas Road in Boksburg East. Featuring great height to the eaves, abundant natural light, and a convenient on-grade roller shutter door, this unit is perfectly suited for light manufacturing or industrial use. A reliable 80-amp three-phase power supply supports a wide range of operations.

The factory includes a well-designed office component with a welcoming reception, boardroom, multiple private offices, and a kitchenette. Staff are well catered for with dedicated change rooms, showers, and separate ablutions for warehouse and admin teams. With easy access to the N12 and N17 highways, this strategically located property offers both functionality and