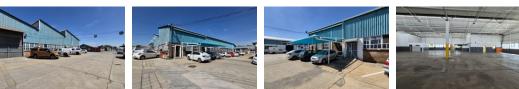

# Versatile 820m² Factory in Prime Boksburg East Location Secure, Well-Equipped Industrial Unit with ${\ensuremath{\mathsf{E}}}$

Position your business for success in this neat and functional 820m<sup>2</sup> factory, ideally situated in a secure industrial park just off Atlas Road in Boksburg East. Featuring great height to the eaves, abundant natural light, and a convenient on-grade roller shutter door, this unit is perfectly suited for light manufacturing or industrial use. A reliable 80-amp three-phase power supply supports a wide range of operations.

The factory includes a well-designed office component with a welcoming reception, boardroom, multiple private offices, and a kitchenette. Staff are well catered for with dedicated change rooms, showers, and separate ablutions for warehouse and admin teams. With easy access to the N12 and N17 highways, this strategically located property offers both functionality and