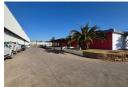

## 6313m2 Factory To Let in Boksburg East

1600

This 6313m2 Factory is available To Let in the popular Boksburg east area. This factory has great height to the eves with natural light flowing throughout the entire space it is also equipped with 1600 amps of three phase power, spacious yard and six large on grade doors making access to the factory floor a breeze.

The factory has a neat office component comprising of a spacious reception/open plan office area, two large offices, kitchenette and has ample ablution facilities for staff and visitors. The property has fantastic super link access and is in a great location just