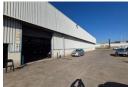

## 6313m2 Factory To Let in Boksburg East

1600

This 6313m2 Factory is available To Let in the popular Boksburg east area. This factory has great height to the eves with natural light flowing throughout the entire space it is also equipped with 1600 amps of three phase power, spacious yard and six large on grade doors making access to the factory floor a breeze.

The factory has a neat office component comprising of a spacious reception/open plan office area, two large offices, kitchenette and has ample ablution facilities for staff and visitors. The property has fantastic super link access and is in a great location just