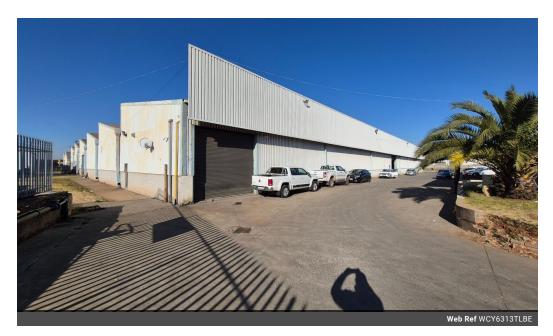

## 6313m2 Factory To Let in Boksburg East

1600

This 6313m2 Factory is available To Let in the popular Boksburg east area. This factory has great height to the eves with natural light flowing throughout the entire space it is also equipped with 1600 amps of three phase power, spacious yard and six large on grade doors making access to the factory floor a breeze.

The factory has a neat office component comprising of a spacious reception/open plan office area, two large offices, kitchenette and has ample ablution facilities for staff and visitors. The property has fantastic super link access and is in a great location just