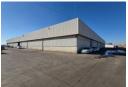

## 6313m2 Factory To Let in Boksburg East

1600

This 6313m2 Factory is available To Let in the popular Boksburg east area. This factory has great height to the eves with natural light flowing throughout the entire space it is also equipped with 1600 amps of three phase power, spacious yard and six large on grade doors making access to the factory floor a breeze.

The factory has a neat office component comprising of a spacious reception/open plan office area, two large offices, kitchenette and has ample ablution facilities for staff and visitors. The property has fantastic super link access and is in a great location just