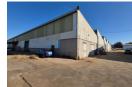

## 6313m2 Factory To Let in Boksburg East

1600

This 6313m2 Factory is available To Let in the popular Boksburg east area. This factory has great height to the eves with natural light flowing throughout the entire space it is also equipped with 1600 amps of three phase power, spacious yard and six large on grade doors making access to the factory floor a breeze.

The factory has a neat office component comprising of a spacious reception/open plan office area, two large offices, kitchenette and has ample ablution facilities for staff and visitors. The property has fantastic super link access and is in a great location just