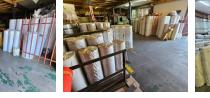

# 260m<sup>2</sup> Secure Factory Space with Offices in Boksburg East – Ready for Immediate Occupation

Position your business in this neat and versatile 260m<sup>2</sup> factory, situated in the secure Boksburg East Industrial Park. With great height to the eaves, abundant natural light, a large on-grade roller shutter door, and robust three-phase power, the unit is well-suited for light manufacturing, warehousing, or distribution.

The interior layout includes a professional reception area, two private offices, a boardroom, kitchenette, storeroom, and ablutions for both office and factory staff—offering both functionality and comfort. Located just off Atlas Road with quick access to the N12