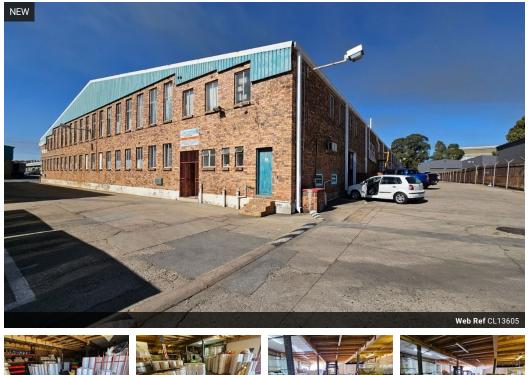

# 260m<sup>2</sup> Secure Factory Space with Offices in Boksburg East – Ready for Immediate Occupation

Position your business in this neat and versatile 260m<sup>2</sup> factory, situated in the secure Boksburg East Industrial Park. With great height to the eaves, abundant natural light, a large on-grade roller shutter door, and robust three-phase power, the unit is well-suited for light manufacturing, warehousing, or distribution.