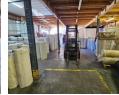

# 260m<sup>2</sup> Secure Factory Space with Offices in Boksburg East – Ready for Immediate Occupation

Position your business in this neat and versatile 260m<sup>2</sup> factory, situated in the secure Boksburg East Industrial Park. With great height to the eaves, abundant natural light, a large on-grade roller shutter door, and robust three-phase power, the unit is well-suited for light manufacturing, warehousing, or distribution.

The interior layout includes a professional reception area, two private offices, a boardroom, kitchenette, storeroom, and ablutions for both office and factory staff—offering both functionality and comfort. Located just off Atlas Road with quick access to the N12