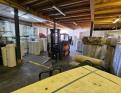

# 260m<sup>2</sup> Secure Factory Space with Offices in Boksburg East – Ready for Immediate Occupation

Position your business in this neat and versatile 260m<sup>2</sup> factory, situated in the secure Boksburg East Industrial Park. With great height to the eaves, abundant natural light, a large on-grade roller shutter door, and robust three-phase power, the unit is well-suited for light manufacturing, warehousing, or distribution.

The interior layout includes a professional reception area, two private offices, a boardroom, kitchenette, storeroom, and ablutions for both office and factory staff—offering both functionality and comfort. Located just off Atlas Road with quick access to the N12