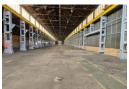

## 3,000m<sup>2</sup> Crane-Equipped Factory To Let in Boksburg East – Ideal for Heavy Industrial Use

Unlock serious industrial capability with this 3,000m² factory, perfectly positioned in Boksburg East. Featuring excellent height to the eaves, a 5-ton overhead crane, 300 amps of three-phase power, and two large on-grade roller shutter doors, this facility is built for seamless workflow and heavy-duty operations. Abundant natural light and a large yard with fantastic truck access ensure efficiency from all angles.

Inside, the property includes a spacious reception, multiple private offices, a boardroom, storerooms, and generous ablution facilities—designed to support both administrative and operational teams. Located just off Atlas Road with quick links to the N12 and N17 highways, this industrial gem offers the accessibility, power, and space your business needs to grow. Contact us today to

## **Features**

**Zoning** Industrial

| Interior      |     | Exterior             |     | Sizes      |                     |
|---------------|-----|----------------------|-----|------------|---------------------|
| Power 3 Phase | Yes | Security             | Yes | Floor Size | 3,000m <sup>2</sup> |
| Power Amps    | 300 | Covered Parking Bays | 4   | Land Size  | 5,000m <sup>2</sup> |
|               |     | Open Parking Bays    | 6   |            |                     |