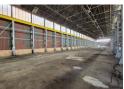

## 3,000m<sup>2</sup> Crane-Equipped Factory To Let in Boksburg East – Ideal for Heavy Industrial Use

Unlock serious industrial capability with this 3,000m² factory, perfectly positioned in Boksburg East. Featuring excellent height to the eaves, a 5-ton overhead crane, 300 amps of three-phase power, and two large on-grade roller shutter doors, this facility is built for seamless workflow and heavy-duty operations. Abundant natural light and a large yard with fantastic truck access ensure efficiency from all angles.