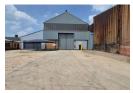

## 3,000m<sup>2</sup> Crane-Equipped Factory To Let in Boksburg East – Ideal for Heavy Industrial Use

Unlock serious industrial capability with this 3,000m² factory, perfectly positioned in Boksburg East. Featuring excellent height to the eaves, a 5-ton overhead crane, 300 amps of three-phase power, and two large on-grade roller shutter doors, this facility is built for seamless workflow and heavy-duty operations. Abundant natural light and a large yard with fantastic truck access ensure efficiency from all angles.

Inside, the property includes a spacious reception, multiple private offices, a boardroom, storerooms, and generous ablution facilities—designed to support both administrative and operational teams. Located just off Atlas Road with quick links to the N12 and N17 highways, this industrial gem offers the accessibility, power, and space your business needs to grow. Contact us today to