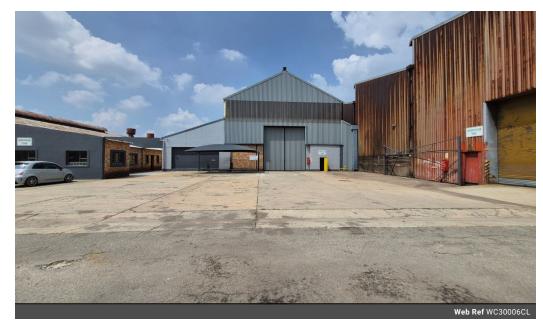

## 3,000m<sup>2</sup> Crane-Equipped Factory To Let in Boksburg East – Ideal for Heavy Industrial Use

Unlock serious industrial capability with this 3,000m² factory, perfectly positioned in Boksburg East. Featuring excellent height to the eaves, a 5-ton overhead crane, 300 amps of three-phase power, and two large on-grade roller shutter doors, this facility is built for seamless workflow and heavy-duty operations. Abundant natural light and a large yard with fantastic truck access ensure efficiency from all angles.

Inside, the property includes a spacious reception, multiple private offices, a boardroom, storerooms, and generous ablution facilities—designed to support both administrative and operational teams. Located just off Atlas Road with quick links to the N12 and N17 highways, this industrial gem offers the accessibility, power, and space your business needs to grow. Contact us today to