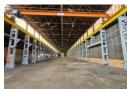

## 3,000m<sup>2</sup> Crane-Equipped Factory To Let in Boksburg East – Ideal for Heavy Industrial Use

Unlock serious industrial capability with this 3,000m² factory, perfectly positioned in Boksburg East. Featuring excellent height to the eaves, a 5-ton overhead crane, 300 amps of three-phase power, and two large on-grade roller shutter doors, this facility is built for seamless workflow and heavy-duty operations. Abundant natural light and a large yard with fantastic truck access ensure efficiency from all angles.