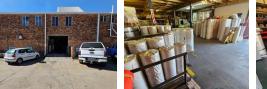

## 260m<sup>2</sup> Factory in Boksburg East – Secure, Functional & Ready for Occupation

Now available for immediate rental, this well-maintained 260m<sup>2</sup> factory is located within the secure Boksburg East Industrial Park. Offering excellent height to the eaves, ample natural light, a large on-grade roller shutter door, and reliable three-phase power, this unit is ideal for a range of industrial applications—from light manufacturing to warehousing and distribution.

Inside, the factory features a welcoming reception area, two private offices, a boardroom, kitchenette, storeroom, and dedicated ablution facilities for both office and factory staff. With its strategic location just off Atlas Road and close proximity to the N12 and