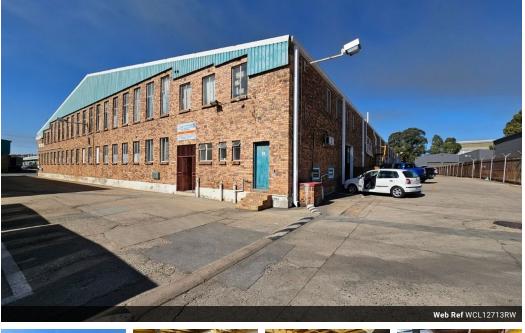

## 260m<sup>2</sup> Factory in Boksburg East – Secure, Functional & Ready for Occupation

Now available for immediate rental, this well-maintained 260m<sup>2</sup> factory is located within the secure Boksburg East Industrial Park. Offering excellent height to the eaves, ample natural light, a large on-grade roller shutter door, and reliable three-phase power, this unit is ideal for a range of industrial applications—from light manufacturing to warehousing and distribution.

Inside, the factory features a welcoming reception area, two private offices, a boardroom, kitchenette, storeroom, and dedicated ablution facilities for both office and factory staff. With its strategic location just off Atlas Road and close proximity to the N12 and