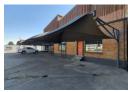

## **Features**

Zoning Industrial

| Interior      |     | Exterior             |     | Sizes      |                     |
|---------------|-----|----------------------|-----|------------|---------------------|
| Power 3 Phase | Yes | Security             | Yes | Floor Size | 6,000m <sup>2</sup> |
| Power Amps    | 400 | Covered Parking Bays | 8   |            |                     |