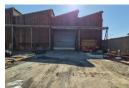

## 6000m2 Factory with 400amps 3-Phase power To Let in Boksburg East

This 6000m2 factory with fantastic super link truck access is available To Let in the Boksburg East Area. The factory has excellent height to the eaves with natural light flowing throughout the entire space, It is also equipped with an ample 400amp three-phase power supply and 3 Large on grade roller shutter doors making access to the factory floor a breeze.

The factory offers a spacious reception area, multiple offices, store rooms and has ample ablution facilities for staff and visitors.