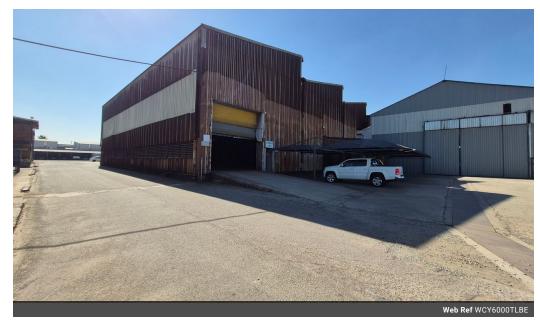

## 6000m2 Factory with 400amps 3-Phase power To Let in Boksburg East

This 6000m2 factory with fantastic super link truck access is available To Let in the Boksburg East Area. The factory has excellent height to the eaves with natural light flowing throughout the entire space, It is also equipped with an ample 400amp three-phase power supply and 3 Large on grade roller shutter doors making access to the factory floor a breeze.

The factory offers a spacious reception area, multiple offices, store rooms and has ample ablution facilities for staff and visitors.