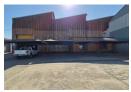

## 6000m2 Factory with 400amps 3-Phase power To Let in Boksburg East

This 6000m2 factory with fantastic super link truck access is available To Let in the Boksburg East Area. The factory has excellent height to the eaves with natural light flowing throughout the entire space, It is also equipped with an ample 400amp three-phase power supply and 3 Large on grade roller shutter doors making access to the factory floor a breeze.

The factory offers a spacious reception area, multiple offices, store rooms and has ample ablution facilities for staff and visitors.