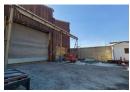

## 6000m2 Factory with 400amps 3-Phase power To Let in Boksburg East

This 6000m2 factory with fantastic super link truck access is available To Let in the Boksburg East Area. The factory has excellent height to the eaves with natural light flowing throughout the entire space, It is also equipped with an ample 400amp three-phase power supply and 3 Large on grade roller shutter doors making access to the factory floor a breeze.