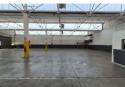

## Secure 820m² Factory with Excellent Access in Boksburg East

This well-maintained 820m² factory is available To Let in a secure industrial park, ideally located in Boksburg East just off Atlas Road. The factory offers great height to the eaves, abundant natural lighting, and an on-grade roller shutter door for efficient loading. With 80 amps of three-phase power, it's perfectly suited for a range of light industrial and manufacturing operations.

The property includes a professional office setup featuring a reception, boardroom, multiple private offices, and a kitchenette. Staff facilities include change rooms with showers and separate ablutions for both office and warehouse teams. Located near the N12