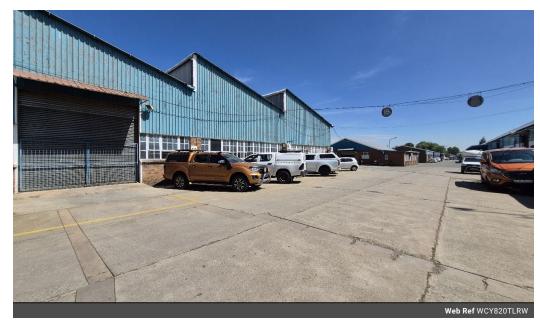

## Secure 820m² Factory with Excellent Access in Boksburg East

This well-maintained 820m² factory is available To Let in a secure industrial park, ideally located in Boksburg East just off Atlas Road. The factory offers great height to the eaves, abundant natural lighting, and an on-grade roller shutter door for efficient loading. With 80 amps of three-phase power, it's perfectly suited for a range of light industrial and manufacturing operations.

The property includes a professional office setup featuring a reception, boardroom, multiple private offices, and a kitchenette. Staff facilities include change rooms with showers and separate ablutions for both office and warehouse teams. Located near the N12