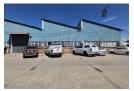

## Secure 820m² Factory with Excellent Access in Boksburg East

This well-maintained 820m² factory is available To Let in a secure industrial park, ideally located in Boksburg East just off Atlas Road. The factory offers great height to the eaves, abundant natural lighting, and an on-grade roller shutter door for efficient loading. With 80 amps of three-phase power, it's perfectly suited for a range of light industrial and manufacturing operations.

The property includes a professional office setup featuring a reception, boardroom, multiple private offices, and a kitchenette. Staff facilities include change rooms with showers and separate ablutions for both office and warehouse teams. Located near the N12