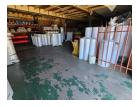

## Secure 260m<sup>2</sup> Factory for Rent in Boksburg East Industrial Park

This well-maintained 260m² factory is now available for immediate rental in the secure Boksburg East Industrial Park. Designed for efficiency, the unit offers excellent height to the eaves, abundant natural light, a large on-grade roller shutter door, and a reliable three-phase power supply—perfect for a variety of industrial operations.

The property includes a spacious reception area, two private offices, a boardroom, a kitchenette, a storeroom, and well-appointed ablution facilities for both office and warehouse staff. Ideally situated just off Atlas Road with quick access to the N12 and N17 highways, this prime industrial space offers security, convenience, and seamless connectivity. Contact us today to arrange a