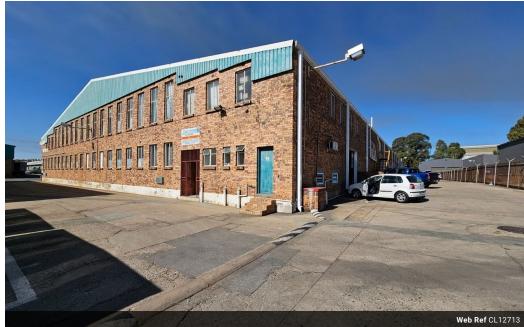

## Secure 260m<sup>2</sup> Factory for Rent in Boksburg East Industrial Park

This well-maintained 260m² factory is now available for immediate rental in the secure Boksburg East Industrial Park. Designed for efficiency, the unit offers excellent height to the eaves, abundant natural light, a large on-grade roller shutter door, and a reliable three-phase power supply—perfect for a variety of industrial operations.

The property includes a spacious reception area, two private offices, a boardroom, a kitchenette, a storeroom, and well-appointed ablution facilities for both office and warehouse staff. Ideally situated just off Atlas Road with quick access to the N12 and N17 highways, this prime industrial space offers security, convenience, and seamless connectivity. Contact us today to arrange a