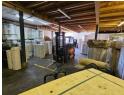

## Secure 260m<sup>2</sup> Factory for Rent in Boksburg East Industrial Park

This well-maintained 260m² factory is now available for immediate rental in the secure Boksburg East Industrial Park. Designed for efficiency, the unit offers excellent height to the eaves, abundant natural light, a large on-grade roller shutter door, and a reliable three-phase power supply—perfect for a variety of industrial operations.

The property includes a spacious reception area, two private offices, a boardroom, a kitchenette, a storeroom, and well-appointed ablution facilities for both office and warehouse staff. Ideally situated just off Atlas Road with quick access to the N12 and N17 highways, this prime industrial space offers security, convenience, and seamless connectivity. Contact us today to arrange a