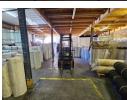

## Secure 260m<sup>2</sup> Factory for Rent in Boksburg East Industrial Park

This well-maintained 260m² factory is now available for immediate rental in the secure Boksburg East Industrial Park. Designed for efficiency, the unit offers excellent height to the eaves, abundant natural light, a large on-grade roller shutter door, and a reliable three-phase power supply—perfect for a variety of industrial operations.

The property includes a spacious reception area, two private offices, a boardroom, a kitchenette, a storeroom, and well-appointed ablution facilities for both office and warehouse staff. Ideally situated just off Atlas Road with quick access to the N12 and N17 highways, this prime industrial space offers security, convenience, and seamless connectivity. Contact us today to arrange a