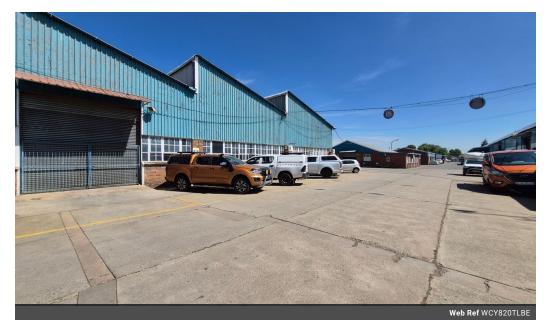

## Neat 820m2 Factory To Let in Boksburg East

This neat 820m<sup>2</sup> factory is available To Let in a secure park in the Boksburg East area. The Factory boasts excellent eave height and abundant natural light throughout the space. It features an ample 80amp three-phase power supply and a large on-grade roller shutter door, ensuring seamless access to the factory floor.

The facility includes a reception area, multiple offices, boardroom, kitchenette, change rooms with showers, and ablution facilities for both office and factory staff. Conveniently situated just off Atlas Road, the park offers excellent connectivity with close

## Features

Zoning Industrial

Interior Air Conditioning Yes Power 3 Phase Yes Exterior Security **Sizes** Floor Size

820m<sup>2</sup>