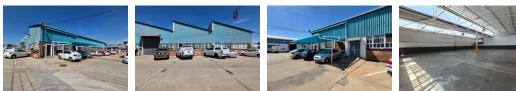

## Neat 820m2 Factory To Let in Boksburg East

This neat 820m<sup>2</sup> factory is available To Let in a secure park in the Boksburg East area. The Factory boasts excellent eave height and abundant natural light throughout the space. It features an ample 80amp three-phase power supply and a large on-grade roller shutter door, ensuring seamless access to the factory floor.

The facility includes a reception area, multiple offices, boardroom, kitchenette, change rooms with showers, and ablution facilities for both office and factory staff. Conveniently situated just off Atlas Road, the park offers excellent connectivity with close

## Features

Zoning Industrial

Interior Air Conditioning Yes Power 3 Phase Yes Exterior Security **Sizes** Floor Size

820m<sup>2</sup>