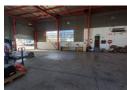

## 325sqm Industrial Mini unit to let in Bartlett.

This neat and well maintained 325sqm industrial mini unit is available to let in Bartlett and is situated in a 24hr access controlled park, this unit is easily accessible to and from all major arterial routes servicing the East rand and is also within close proximity to O.R. Tambo. The park also allows for good truck access.

The unit has a small office component with Reception area and one single office and a small kitchenette. The warehouse is equipped with one large on-grade roller shutter door allowing for easy access into the warehouse. There are ablutions for both