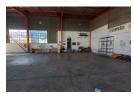

## 325sqm Industrial Mini unit to let in Bartlett.

This neat and well maintained 325sqm industrial mini unit is available to let in Bartlett and is situated in a 24hr access controlled park, this unit is easily accessible to and from all major arterial routes servicing the East rand and is also within close proximity to O.R. Tambo. The park also allows for good truck access.

The unit has a small office component with Reception area and one single office and a small kitchenette. The warehouse is equipped with one large on-grade roller shutter door allowing for easy access into the warehouse. There are ablutions for both