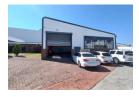

## 325sqm Industrial Mini unit to let in Bartlett.

This neat and well maintained 325sqm industrial mini unit is available to let in Bartlett and is situated in a 24hr access controlled park, this unit is easily accessible to and from all major arterial routes servicing the East rand and is also within close proximity to O.R. Tambo. The park also allows for good truck access.

## Features

Extras Security

| Building Name<br>Zoning | Anchor Industrial Park<br>Industrial |                      |     |                 |       |
|-------------------------|--------------------------------------|----------------------|-----|-----------------|-------|
| Interior                |                                      | Exterior             |     | Sizes           |       |
| Air Conditioning        | Yes                                  | Security             | Yes | Floor Size      | 325m² |
| Power 3 Phase           | Yes                                  | Covered Parking Bays | 2   | Land Size       | 325m² |
| Power Amps              | 100                                  | Open Parking Bays    | 3   | Building Height | 7m    |