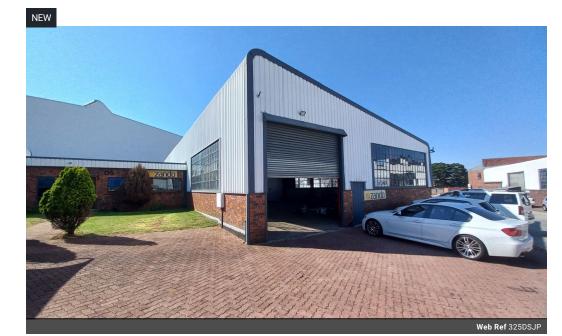

## 325sqm Industrial Mini unit to let in Bartlett.

This neat and well maintained 325sqm industrial mini unit is available to let in Bartlett and is situated in a 24hr access controlled park, this unit is easily accessible to and from all major arterial routes servicing the East rand and is also within close proximity to O.R. Tambo. The park also allows for good truck access.

The unit has a small office component with Reception area and one single office and a small kitchenette. The warehouse is equipped with one large on-grade roller shutter door allowing for easy access into the warehouse. There are ablutions for both