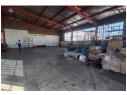

The unit has a small office component with Reception area and one single office and a small kitchenette. The warehouse is equipped with one large on-grade roller shutter door allowing for easy access into the warehouse. There are ablutions for both