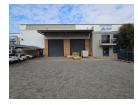

# 1128sqm Industrial warehouse to let in Bartlett!

This A-grade 1128sqm industrial facility is located within a secure, access-controlled industrial park that is well-maintained and offers a professional working environment. The warehouse features excellent height and generous natural light, creating an efficient and airy workspace. With two large on-grade roller shutter doors, the property ensures smooth flow for deliveries and dispatch. Staff amenities include ablutions and a kitchenette. Conveniently situated off Rondebult Road, the site enjoys quick access to major highways and transport routes.

## Features

**Zoning** Industrial

Interior Exterior Sizes Power 3 Phase Yes Security Yes Floor Size 1,128m<sup>2</sup> Power Amps 160 Basement Parkings Land Size 18,000m<sup>2</sup> **Building Height** 10m