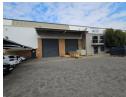

# 1128sqm Industrial warehouse to let in Bartlett!

This A-grade 1128sqm industrial facility is located within a secure, access-controlled industrial park that is well-maintained and offers a professional working environment. The warehouse features excellent height and generous natural light, creating an efficient and airy workspace. With two large on-grade roller shutter doors, the property ensures smooth flow for deliveries and dispatch. Staff amenities include ablutions and a kitchenette. Conveniently situated off Rondebult Road, the site enjoys quick access to major highways and transport routes.

## Features

**Zoning** Industrial

Interior Exterior Sizes Power 3 Phase Yes Security Yes Floor Size 1,128m<sup>2</sup> Power Amps 160 Basement Parkings Land Size 18,000m<sup>2</sup> **Building Height** 10m