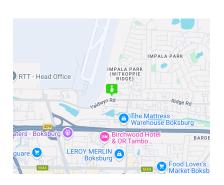

# 1128sqm Industrial warehouse to let in Bartlett!

This A-grade 1128sqm industrial facility is located within a secure, access-controlled industrial park that is well-maintained and offers a professional working environment. The warehouse features excellent height and generous natural light, creating an efficient and airy workspace. With two large on-grade roller shutter doors, the property ensures smooth flow for deliveries and dispatch. Staff amenities include ablutions and a kitchenette. Conveniently situated off Rondebult Road, the site enjoys quick access to major highways and transport routes.