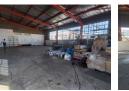

The unit features a compact office section with a reception area, a single private office, and a small kitchenette. The warehouse includes one large on-grade roller shutter door for smooth loading and offloading. Separate ablution facilities are available for both