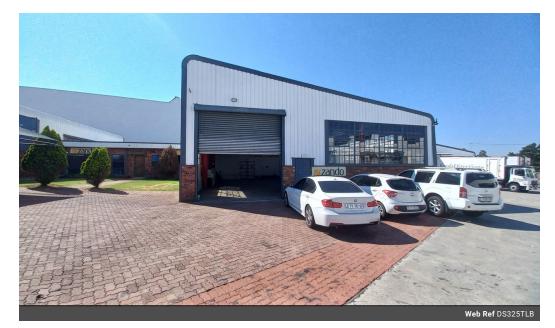

## 325sqm Industrial Mini unit to let in Bartlett.

This well-kept 325m<sup>2</sup> industrial mini unit is available to let in Bartlett, located within a secure, 24-hour access-controlled park. The property offers excellent connectivity to major arterial routes across the East Rand and is conveniently close to O.R. Tambo International Airport. The park provides good truck access, making it ideal for light industrial or distribution operations.

The unit features a compact office section with a reception area, a single private office, and a small kitchenette. The warehouse includes one large on-grade roller shutter door for smooth loading and offloading. Separate ablution facilities are available for both