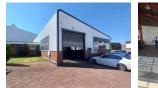

## 325sqm Industrial Mini unit to let in Bartlett.

This well-kept 325m<sup>2</sup> industrial mini unit is available to let in Bartlett, located within a secure, 24-hour access-controlled park. The property offers excellent connectivity to major arterial routes across the East Rand and is conveniently close to O.R. Tambo International Airport. The park provides good truck access, making it ideal for light industrial or distribution operations.