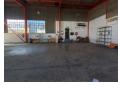

The unit features a compact office section with a reception area, a single private office, and a small kitchenette. The warehouse includes one large on-grade roller shutter door for smooth loading and offloading. Separate ablution facilities are available for both