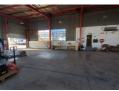

## 325sqm Industrial Mini unit to let in Bartlett.

This well-kept 325m<sup>2</sup> industrial mini unit is available to let in Bartlett, located within a secure, 24-hour access-controlled park. The property offers excellent connectivity to major arterial routes across the East Rand and is conveniently close to O.R. Tambo International Airport. The park provides good truck access, making it ideal for light industrial or distribution operations.

The unit features a compact office section with a reception area, a single private office, and a small kitchenette. The warehouse includes one large on-grade roller shutter door for smooth loading and offloading. Separate ablution facilities are available for both