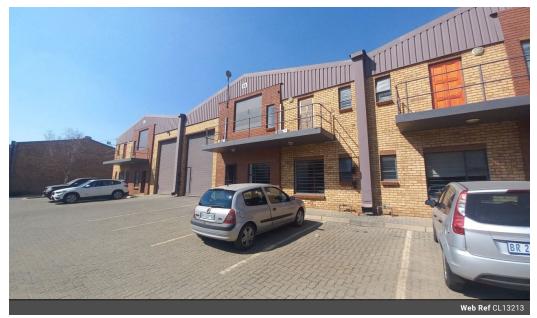

## Secure & Functional 328m<sup>2</sup> Industrial Unit in Prime Bartlett Location

Positioned in the popular industrial hub of Bartlett, this 328m<sup>2</sup> unit offers a well-balanced mix of warehouse and office space within a secure, access-controlled park. With excellent height to the eaves, natural lighting, and an on-grade roller shutter door, the space is ideal for light manufacturing, storage, or distribution operations.

The unit also features a well-maintained office component, dedicated ablution facilities, and easy access to major highways and transport routes. Supported by 24-hour security, this property presents a reliable and convenient base for growing businesses.

## Features

Building Name Zoning

Interior Power 3 Phase Power Amps Exterior Security

N12 Airport Park

Industrial

Yes

63

Security Yes Open Parking Bays 3 **Sizes** Floor Size Land Size Building Height