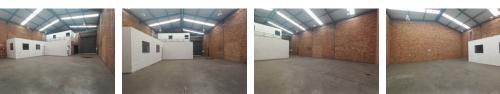

## Secure & Functional 328m<sup>2</sup> Industrial Unit in Prime Bartlett Location

Positioned in the popular industrial hub of Bartlett, this 328m<sup>2</sup> unit offers a well-balanced mix of warehouse and office space within a secure, access-controlled park. With excellent height to the eaves, natural lighting, and an on-grade roller shutter door, the space is ideal for light manufacturing, storage, or distribution operations.

The unit also features a well-maintained office component, dedicated ablution facilities, and easy access to major highways and transport routes. Supported by 24-hour security, this property presents a reliable and convenient base for growing businesses.