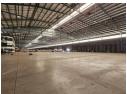

## Premium 15,422m<sup>2</sup> A-Grade Warehouse in Bartletts – Ideal for Logistics & Distribution

Position your business for growth with this state-of-the-art 15,422m² industrial warehouse in the sought-after Bartletts node of Boksburg, available from January 2025. Designed for high-volume logistics and distribution, the facility features a large concrete hardstand, multiple loading bays, and several on-grade roller shutter doors, ensuring smooth flow for trucks and cargo. The modern design and efficient layout provide the flexibility and scale needed for demanding industrial operations.

## **Features**

Zoning Industrial Interior Exterior Sizes Air Conditioning Floor Size 15,442m<sup>2</sup> Yes Security Power 3 Phase Covered Parking Bays Land Size 162,000m<sup>2</sup> Yes Power Amps **Building Height** 160