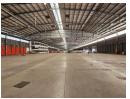

## Premium 15,422m<sup>2</sup> A-Grade Warehouse in Bartletts – Ideal for Logistics & Distribution

Position your business for growth with this state-of-the-art 15,422m² industrial warehouse in the sought-after Bartletts node of Boksburg, available from January 2025. Designed for high-volume logistics and distribution, the facility features a large concrete hardstand, multiple loading bays, and several on-grade roller shutter doors, ensuring smooth flow for trucks and cargo. The modern design and efficient layout provide the flexibility and scale needed for demanding industrial operations.

## **Features**

Zoning Industrial Interior Exterior Sizes Air Conditioning Floor Size 15,442m<sup>2</sup> Yes Security Power 3 Phase Covered Parking Bays Land Size 162,000m<sup>2</sup> Yes Power Amps **Building Height** 160