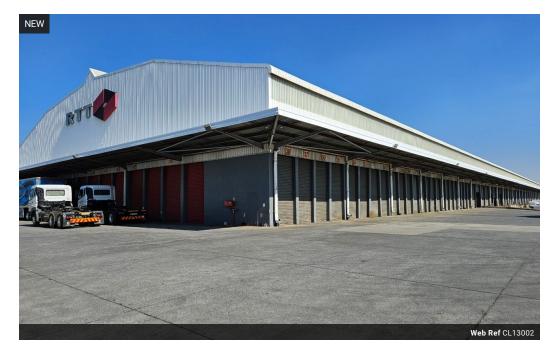

## Premium 15,422m<sup>2</sup> A-Grade Warehouse in Bartletts – Ideal for Logistics & Distribution

Position your business for growth with this state-of-the-art 15,422m² industrial warehouse in the sought-after Bartletts node of Boksburg, available from January 2025. Designed for high-volume logistics and distribution, the facility features a large concrete hardstand, multiple loading bays, and several on-grade roller shutter doors, ensuring smooth flow for trucks and cargo. The modern design and efficient layout provide the flexibility and scale needed for demanding industrial operations.

Two well-appointed office blocks complement the warehouse, offering a blend of open-plan and executive offices with convenient kitchenettes. Ample on-site parking and excellent connectivity to major East Rand routes make this property an unbeatable