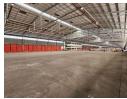

## Premium 15,422m<sup>2</sup> A-Grade Warehouse in Bartletts – Ideal for Logistics & Distribution

Position your business for growth with this state-of-the-art 15,422m² industrial warehouse in the sought-after Bartletts node of Boksburg, available from January 2025. Designed for high-volume logistics and distribution, the facility features a large concrete hardstand, multiple loading bays, and several on-grade roller shutter doors, ensuring smooth flow for trucks and cargo. The modern design and efficient layout provide the flexibility and scale needed for demanding industrial operations.

## **Features**

Zoning Industrial Interior Exterior Sizes Air Conditioning Floor Size 15,442m<sup>2</sup> Yes Security Power 3 Phase Covered Parking Bays Land Size 162,000m<sup>2</sup> Yes Power Amps **Building Height** 160