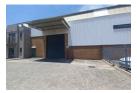

## 691sqm A-grade industrial warehouse to let in Bartlett

A-grade industrial warehouse available to let in the prime Bartlett area, offering a total of 691sqm under roof. The warehouse spans approximately 560sqm with an impressive 8-meter height to eaves, ideal for racking and storage. It features a level floor for smooth forklift movement, a large roller shutter door, and an external canopy to facilitate all-weather loading and offloading. Abundant natural light fills the space, creating a bright and efficient working environment.

The 131 sqm office component includes a ground-floor reception, open-plan workspace, and wheelchair-accessible ablution. The first floor offers additional open-plan offices, a large kitchen, and separate male and female restrooms. The unit includes a CCTV