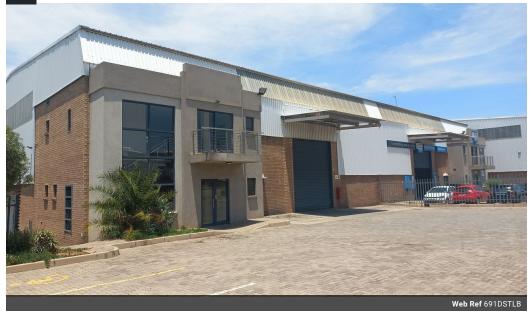

## 691sqm A-grade industrial warehouse to let in Bartlett

A-grade industrial warehouse available to let in the prime Bartlett area, offering a total of 691sqm under roof. The warehouse spans approximately 560sqm with an impressive 8-meter height to eaves, ideal for racking and storage. It features a level floor for smooth forklift movement, a large roller shutter door, and an external canopy to facilitate all-weather loading and offloading. Abundant natural light fills the space, creating a bright and efficient working environment.

The 131 sqm office component includes a ground-floor reception, open-plan workspace, and wheelchair-accessible ablution. The first floor offers additional open-plan offices, a large kitchen, and separate male and female restrooms. The unit includes a CCTV

## **Features**

Zoning Industrial

Interior Power 3 Phase Power Amps

Exterior Security

Yes Open Parking Bays

Sizes Floor Size

691m<sup>2</sup> Land Size 18,000m<sup>2</sup> **Building Height**