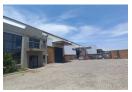

## 691sqm A-grade industrial warehouse to let in Bartlett

A-grade industrial warehouse available to let in the prime Bartlett area, offering a total of 691sqm under roof. The warehouse spans approximately 560sqm with an impressive 8-meter height to eaves, ideal for racking and storage. It features a level floor for smooth forklift movement, a large roller shutter door, and an external canopy to facilitate all-weather loading and offloading. Abundant natural light fills the space, creating a bright and efficient working environment.

The 131 sqm office component includes a ground-floor reception, open-plan workspace, and wheelchair-accessible ablution. The first floor offers additional open-plan offices, a large kitchen, and separate male and female restrooms. The unit includes a CCTV

## **Features**

Zoning Industrial

Interior Power 3 Phase Power Amps

Exterior Security

Yes Open Parking Bays

Sizes Floor Size

691m<sup>2</sup> Land Size 18,000m<sup>2</sup> **Building Height**