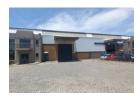

## 691sqm A-grade industrial warehouse to let in Bartlett

A-grade industrial warehouse available to let in the prime Bartlett area, offering a total of 691sqm under roof. The warehouse spans approximately 560sqm with an impressive 8-meter height to eaves, ideal for racking and storage. It features a level floor for smooth forklift movement, a large roller shutter door, and an external canopy to facilitate all-weather loading and offloading. Abundant natural light fills the space, creating a bright and efficient working environment.

The 131 sqm office component includes a ground-floor reception, open-plan workspace, and wheelchair-accessible ablution. The first floor offers additional open-plan offices, a large kitchen, and separate male and female restrooms. The unit includes a CCTV

## **Features**

Zoning Industrial

Interior Power 3 Phase Power Amps

Exterior Security

Yes Open Parking Bays

Sizes Floor Size

691m<sup>2</sup> Land Size 18,000m<sup>2</sup> **Building Height**