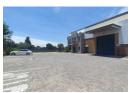

## 691sqm A-grade industrial warehouse to let in Bartlett

A-grade industrial warehouse available to let in the prime Bartlett area, offering a total of 691sqm under roof. The warehouse spans approximately 560sqm with an impressive 8-meter height to eaves, ideal for racking and storage. It features a level floor for smooth forklift movement, a large roller shutter door, and an external canopy to facilitate all-weather loading and offloading. Abundant natural light fills the space, creating a bright and efficient working environment.

The 131 sqm office component includes a ground-floor reception, open-plan workspace, and wheelchair-accessible ablution. The first floor offers additional open-plan offices, a large kitchen, and separate male and female restrooms. The unit includes a CCTV

## **Features**

Zoning Industrial

Interior Power 3 Phase Power Amps

Exterior Security

Yes Open Parking Bays

Sizes Floor Size

691m<sup>2</sup> Land Size 18,000m<sup>2</sup> **Building Height**