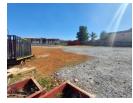

## 2400m2 Yard with 400m2 workshop To Let in Anderbolt

2400m2 yard with a 400m2 workshop To Let in Anderbolt. This Yard is located in a safe and secure park in the popular Anderbolt area. The yard has great super link access and is equipped with a 400m2 workshop with good natural light, two large doors and 40 amps of single phase power.

The workshop offers ablution facilities and ample parking for staff and visitors. The yard is in a perfect location just off Atlas road