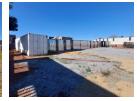

## 2400m2 Yard with 400m2 workshop To Let in Anderbolt

2400m2 yard with a 400m2 workshop To Let in Anderbolt. This Yard is located in a safe and secure park in the popular Anderbolt area. The yard has great super link access and is equipped with a 400m2 workshop with good natural light, two large doors and 40 amps of single phase power.

The workshop offers ablution facilities and ample parking for staff and visitors. The yard is in a perfect location just off Atlas road