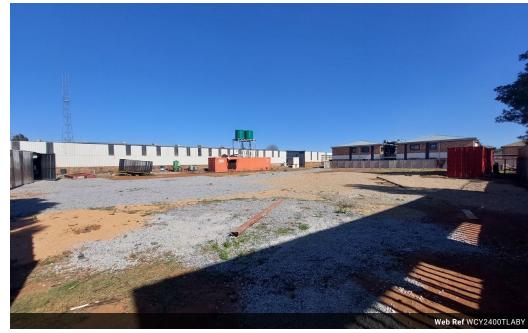

## 2400m2 Yard with 400m2 workshop To Let in Anderbolt

2400m2 yard with a 400m2 workshop To Let in Anderbolt. This Yard is located in a safe and secure park in the popular Anderbolt area. The yard has great super link access and is equipped with a 400m2 workshop with good natural light, two large doors and 40 amps of single phase power.

The workshop offers ablution facilities and ample parking for staff and visitors. The yard is in a perfect location just off Atlas road