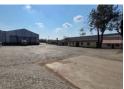

## 8000m2 Transport yard with 1700m2 warehouse To Let in Anderbolt

This neat 8000m2 Transport yard with 1700m2 warehouse is available immediately To Let in the popular Anderbolt area. The Warehouse has great height to the eves with natural light flowing throughout the entire space it also offers multiple roller shutter doors, 5 loading bays and has a ample three phase power supply.

The property has a separate office component comprising of a spacious reception area, multiple offices, kitchenette, boardroom and ample ablution facilities for staff and visitors. The property is in a great location just off the Atlas road and is in close proximity

## Features

Zoning Industrial

Interior Size
Power 3 Phase Yes Floor

Floor Size 1,700m² Land Size 8,000m²