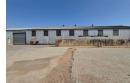

## 8000m2 Transport yard with 1700m2 warehouse To Let in Anderbolt

This neat 8000m2 Transport yard with 1700m2 warehouse is available immediately To Let in the popular Anderbolt area. The Warehouse has great height to the eves with natural light flowing throughout the entire space it also offers multiple roller shutter doors, 5 loading bays and has a ample three phase power supply.

The property has a separate office component comprising of a spacious reception area, multiple offices, kitchenette, boardroom and ample ablution facilities for staff and visitors. The property is in a great location just off the Atlas road and is in close proximity

## Features

Zoning Industrial

Interior Size
Power 3 Phase Yes Floor

Floor Size 1,700m² Land Size 8,000m²