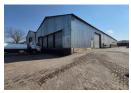

## 8000m2 Transport yard with 1700m2 warehouse To Let in Anderbolt

This neat 8000m2 Transport yard with 1700m2 warehouse is available immediately To Let in the popular Anderbolt area. The Warehouse has great height to the eves with natural light flowing throughout the entire space it also offers multiple roller shutter doors, 5 loading bays and has a ample three phase power supply.

The property has a separate office component comprising of a spacious reception area, multiple offices, kitchenette, boardroom and ample ablution facilities for staff and visitors. The property is in a great location just off the Atlas road and is in close proximity

## Features

Zoning Industrial

Interior Size
Power 3 Phase Yes Floor

Floor Size 1,700m² Land Size 8,000m²