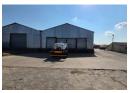

## 8000m2 Transport yard with 1700m2 warehouse To Let in Anderbolt

This neat 8000m2 Transport yard with 1700m2 warehouse is available immediately To Let in the popular Anderbolt area. The Warehouse has great height to the eves with natural light flowing throughout the entire space it also offers multiple roller shutter doors, 5 loading bays and has a ample three phase power supply.

The property has a separate office component comprising of a spacious reception area, multiple offices, kitchenette, boardroom and ample ablution facilities for staff and visitors. The property is in a great location just off the Atlas road and is in close proximity

## Features

Zoning Industrial

Interior Size
Power 3 Phase Yes Floor

Floor Size 1,700m² Land Size 8,000m²