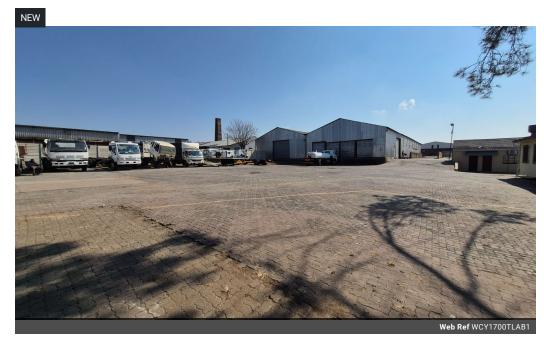

## 8000m2 Transport yard with 1700m2 warehouse To Let in Anderbolt

This neat 8000m2 Transport yard with 1700m2 warehouse is available immediately To Let in the popular Anderbolt area. The Warehouse has great height to the eves with natural light flowing throughout the entire space it also offers multiple roller shutter doors, 5 loading bays and has a ample three phase power supply.

The property has a separate office component comprising of a spacious reception area, multiple offices, kitchenette, boardroom and ample ablution facilities for staff and visitors. The property is in a great location just off the Atlas road and is in close proximity

## Features

Zoning Industrial

Interior Size
Power 3 Phase Yes Floor

Floor Size 1,700m² Land Size 8,000m²