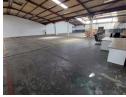

## Well-Maintained 1,025m² Warehouse in Secure Anderbolt Park

Streamline your operations with this neat and functional 1,025m² warehouse, ideally located in a secure industrial park in the sought-after Anderbolt area. With excellent height to the eaves, great natural lighting, a large on-grade roller shutter door, and 200 amps of three-phase power, this property is perfectly suited for light manufacturing, storage, or distribution activities.