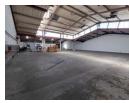

## Well-Maintained 1,025m² Warehouse in Secure Anderbolt Park

Streamline your operations with this neat and functional 1,025m² warehouse, ideally located in a secure industrial park in the sought-after Anderbolt area. With excellent height to the eaves, great natural lighting, a large on-grade roller shutter door, and 200 amps of three-phase power, this property is perfectly suited for light manufacturing, storage, or distribution activities.

The unit features a clean and practical office component, staff ablutions, and ample on-site parking. Positioned just off Main Reef Road with fast access to the N12 and N17 highways, it offers a secure and well-connected base for your business. Don't miss out—