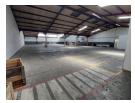

## Well-Maintained 1,025m² Warehouse in Secure Anderbolt Park

Streamline your operations with this neat and functional 1,025m² warehouse, ideally located in a secure industrial park in the sought-after Anderbolt area. With excellent height to the eaves, great natural lighting, a large on-grade roller shutter door, and 200 amps of three-phase power, this property is perfectly suited for light manufacturing, storage, or distribution activities.