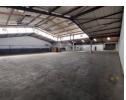

## Well-Maintained 1,025m² Warehouse in Secure Anderbolt Park

Streamline your operations with this neat and functional 1,025m² warehouse, ideally located in a secure industrial park in the sought-after Anderbolt area. With excellent height to the eaves, great natural lighting, a large on-grade roller shutter door, and 200 amps of three-phase power, this property is perfectly suited for light manufacturing, storage, or distribution activities.

The unit features a clean and practical office component, staff ablutions, and ample on-site parking. Positioned just off Main Reef Road with fast access to the N12 and N17 highways, it offers a secure and well-connected base for your business. Don't miss out—