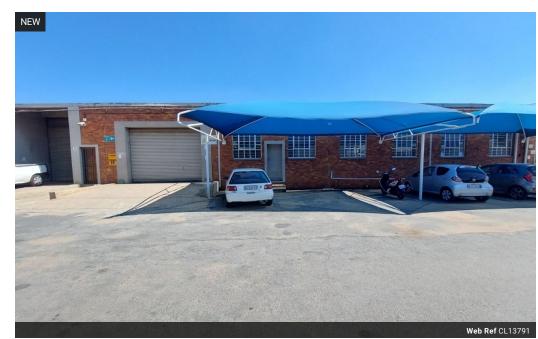

## Well-Maintained 1,025m² Warehouse in Secure Anderbolt Park

Streamline your operations with this neat and functional 1,025m² warehouse, ideally located in a secure industrial park in the sought-after Anderbolt area. With excellent height to the eaves, great natural lighting, a large on-grade roller shutter door, and 200 amps of three-phase power, this property is perfectly suited for light manufacturing, storage, or distribution activities.

The unit features a clean and practical office component, staff ablutions, and ample on-site parking. Positioned just off Main Reef Road with fast access to the N12 and N17 highways, it offers a secure and well-connected base for your business. Don't miss out—