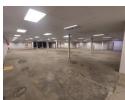

## 2,758m² Warehouse with Yard in Prime Anderbolt Location – Immediate Occupation

Give your business the space it needs to thrive with this 2,758m² warehouse, perfectly positioned in the well-established Anderbolt industrial node. Boasting excellent height to the eaves, two large on-grade roller shutter doors, a private yard, and dependable three-phase power, this versatile facility is ideal for manufacturing, storage, or distribution operations.

The property features a welcoming reception area, multiple offices, a canteen/kitchenette, and ample ablutions to accommodate both administrative and operational teams. Situated just off Atlas Road with easy access to the N12 and N17 highways, this