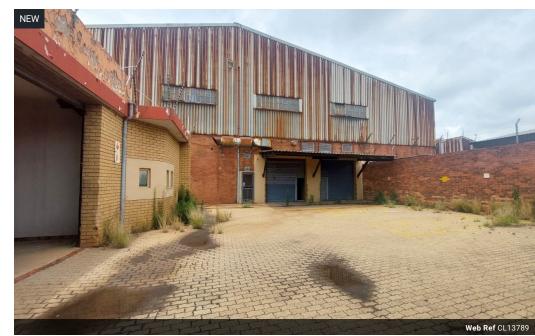

## 2,758m² Warehouse with Yard in Prime Anderbolt Location – Immediate Occupation

Give your business the space it needs to thrive with this 2,758m² warehouse, perfectly positioned in the well-established Anderbolt industrial node. Boasting excellent height to the eaves, two large on-grade roller shutter doors, a private yard, and dependable three-phase power, this versatile facility is ideal for manufacturing, storage, or distribution operations.

The property features a welcoming reception area, multiple offices, a canteen/kitchenette, and ample ablutions to accommodate both administrative and operational teams. Situated just off Atlas Road with easy access to the N12 and N17 highways, this