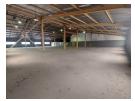

## 2,758m² Warehouse with Yard in Prime Anderbolt Location – Immediate Occupation

Give your business the space it needs to thrive with this 2,758m² warehouse, perfectly positioned in the well-established Anderbolt industrial node. Boasting excellent height to the eaves, two large on-grade roller shutter doors, a private yard, and dependable three-phase power, this versatile facility is ideal for manufacturing, storage, or distribution operations.

The property features a welcoming reception area, multiple offices, a canteen/kitchenette, and ample ablutions to accommodate both administrative and operational teams. Situated just off Atlas Road with easy access to the N12 and N17 highways, this