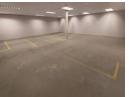

## 2,758m² Warehouse with Yard in Prime Anderbolt Location – Immediate Occupation

Give your business the space it needs to thrive with this 2,758m² warehouse, perfectly positioned in the well-established Anderbolt industrial node. Boasting excellent height to the eaves, two large on-grade roller shutter doors, a private yard, and dependable three-phase power, this versatile facility is ideal for manufacturing, storage, or distribution operations.

The property features a welcoming reception area, multiple offices, a canteen/kitchenette, and ample ablutions to accommodate both administrative and operational teams. Situated just off Atlas Road with easy access to the N12 and N17 highways, this