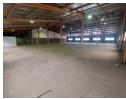

## 2,758m² Warehouse with Yard in Prime Anderbolt Location – Immediate Occupation

Give your business the space it needs to thrive with this 2,758m² warehouse, perfectly positioned in the well-established Anderbolt industrial node. Boasting excellent height to the eaves, two large on-grade roller shutter doors, a private yard, and dependable three-phase power, this versatile facility is ideal for manufacturing, storage, or distribution operations.

The property features a welcoming reception area, multiple offices, a canteen/kitchenette, and ample ablutions to accommodate both administrative and operational teams. Situated just off Atlas Road with easy access to the N12 and N17 highways, this