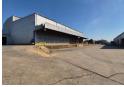

## Neat 3964m2 Warehouse To Let in Anderbolt

This neat 3964m2 Warehouse with great super link access is available To Let in the popular Anderbolt area. This factory has great height to the eves with natural light flowing throughout the entire space it is also equipped with an ample three phase power supply, sprinkler system, 2 dock levelers and 4 large roller shutter doors making access to the warehouse floor a breeze.

The warehouse has a neat office component that consists of a large open plan office, two smaller offices, boardroom, storeroom, kitchenette and ablution facilities for office and warehouse staff. The property is very well situated just off Atlas road and is in