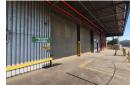

## Neat 3964m2 Warehouse To Let in Anderbolt

This neat 3964m2 Warehouse with great super link access is available To Let in the popular Anderbolt area. This factory has great height to the eves with natural light flowing throughout the entire space it is also equipped with an ample three phase power supply, sprinkler system, 2 dock levelers and 4 large roller shutter doors making access to the warehouse floor a breeze.

The warehouse has a neat office component that consists of a large open plan office, two smaller offices, boardroom, storeroom, kitchenette and ablution facilities for office and warehouse staff. The property is very well situated just off Atlas road and is in