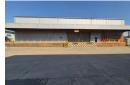

## Neat 3964m2 Warehouse To Let in Anderbolt

This neat 3964m2 Warehouse with great super link access is available To Let in the popular Anderbolt area. This factory has great height to the eves with natural light flowing throughout the entire space it is also equipped with an ample three phase power supply, sprinkler system, 2 dock levelers and 4 large roller shutter doors making access to the warehouse floor a breeze.

The warehouse has a neat office component that consists of a large open plan office, two smaller offices, boardroom, storeroom, kitchenette and ablution facilities for office and warehouse staff. The property is very well situated just off Atlas road and is in