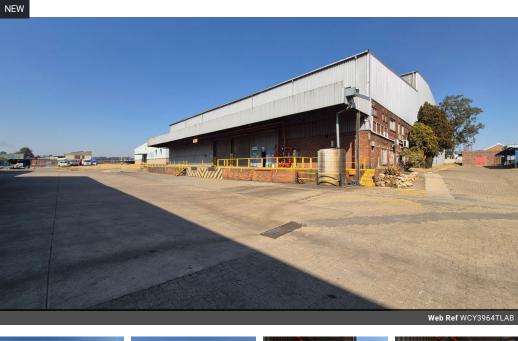

## Neat 3964m2 Warehouse To Let in Anderbolt

This neat 3964m2 Warehouse with great super link access is available To Let in the popular Anderbolt area. This factory has great height to the eves with natural light flowing throughout the entire space it is also equipped with an ample three phase power supply, sprinkler system, 2 dock levelers and 4 large roller shutter doors making access to the warehouse floor a breeze.

The warehouse has a neat office component that consists of a large open plan office, two smaller offices, boardroom, storeroom, kitchenette and ablution facilities for office and warehouse staff. The property is very well situated just off Atlas road and is in