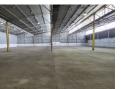

## Spacious 3,900m² Warehouse with Yard in Secure Anderbolt Park

This well-maintained 3,900m² warehouse is now available to let in a secure industrial park in the popular Anderbolt area. Offering excellent height to the eaves, great natural lighting, and a large on-grade roller shutter door, this facility is ideal for warehousing, light manufacturing, or distribution. It's powered by a 100-amp three-phase supply and includes a dedicated yard for streamlined logistics and vehicle movement.

The unit also features a generous office area, ample parking, and separate ablution facilities for both warehouse and office staff. With super link access and a prime location just off Atlas Road—close to the N12 and N17 highways—this property delivers the