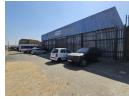

## Spacious 3,900m² Warehouse with Yard in Secure Anderbolt Park

This well-maintained 3,900m² warehouse is now available to let in a secure industrial park in the popular Anderbolt area. Offering excellent height to the eaves, great natural lighting, and a large on-grade roller shutter door, this facility is ideal for warehousing, light manufacturing, or distribution. It's powered by a 100-amp three-phase supply and includes a dedicated yard for streamlined logistics and vehicle movement.

The unit also features a generous office area, ample parking, and separate ablution facilities for both warehouse and office staff. With super link access and a prime location just off Atlas Road—close to the N12 and N17 highways—this property delivers the