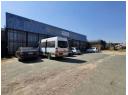

## Spacious 3,900m² Warehouse with Yard in Secure Anderbolt Park

This well-maintained 3,900m² warehouse is now available to let in a secure industrial park in the popular Anderbolt area. Offering excellent height to the eaves, great natural lighting, and a large on-grade roller shutter door, this facility is ideal for warehousing, light manufacturing, or distribution. It's powered by a 100-amp three-phase supply and includes a dedicated yard for streamlined logistics and vehicle movement.

The unit also features a generous office area, ample parking, and separate ablution facilities for both warehouse and office staff. With super link access and a prime location just off Atlas Road—close to the N12 and N17 highways—this property delivers the