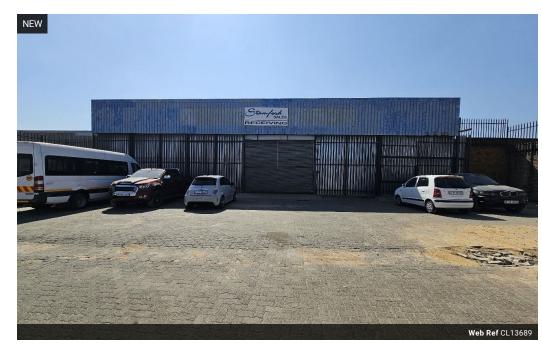

## Spacious 3,900m² Warehouse with Yard in Secure Anderbolt Park

This well-maintained 3,900m² warehouse is now available to let in a secure industrial park in the popular Anderbolt area. Offering excellent height to the eaves, great natural lighting, and a large on-grade roller shutter door, this facility is ideal for warehousing, light manufacturing, or distribution. It's powered by a 100-amp three-phase supply and includes a dedicated yard for streamlined logistics and vehicle movement.

The unit also features a generous office area, ample parking, and separate ablution facilities for both warehouse and office staff. With super link access and a prime location just off Atlas Road—close to the N12 and N17 highways—this property delivers the