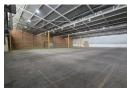

## Spacious 3,900m² Warehouse with Yard in Secure Anderbolt Park

This well-maintained 3,900m² warehouse is now available to let in a secure industrial park in the popular Anderbolt area. Offering excellent height to the eaves, great natural lighting, and a large on-grade roller shutter door, this facility is ideal for warehousing, light manufacturing, or distribution. It's powered by a 100-amp three-phase supply and includes a dedicated yard for streamlined logistics and vehicle movement.

The unit also features a generous office area, ample parking, and separate ablution facilities for both warehouse and office staff. With super link access and a prime location just off Atlas Road—close to the N12 and N17 highways—this property delivers the