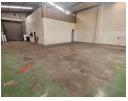

## Immaculate 343m<sup>2</sup> Warehouse with Offices in Prime Anderbolt Location

Elevate your operations with this spotless 343m² warehouse, ideally situated in a secure industrial park just off Main Reef Road. Designed for efficiency, the unit offers excellent height, great natural light, and robust three-phase power—perfect for manufacturing, distribution, or storage. A large on-grade roller shutter door streamlines loading and offloading for smooth daily logistics.