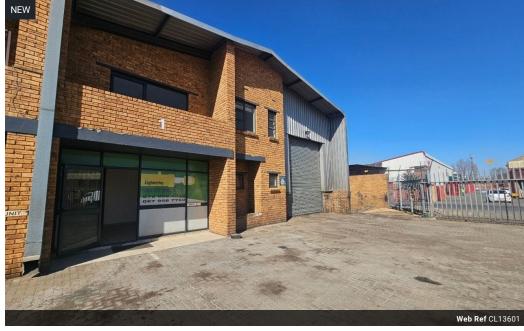

## Immaculate 343m<sup>2</sup> Warehouse with Offices in Prime Anderbolt Location

Elevate your operations with this spotless 343m² warehouse, ideally situated in a secure industrial park just off Main Reef Road. Designed for efficiency, the unit offers excellent height, great natural light, and robust three-phase power—perfect for manufacturing, distribution, or storage. A large on-grade roller shutter door streamlines loading and offloading for smooth daily logistics.

Inside, the property features a modern open-plan reception area, multiple private offices, a boardroom, kitchenette, storeroom, and neat ablutions. With direct access to the N12 and N17 highways, this warehouse is a strategic opportunity for businesses seeking