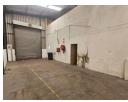

## Immaculate 343m<sup>2</sup> Warehouse with Offices in Prime Anderbolt Location

Elevate your operations with this spotless 343m² warehouse, ideally situated in a secure industrial park just off Main Reef Road. Designed for efficiency, the unit offers excellent height, great natural light, and robust three-phase power—perfect for manufacturing, distribution, or storage. A large on-grade roller shutter door streamlines loading and offloading for smooth daily logistics.