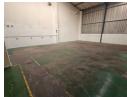

## Immaculate 343m<sup>2</sup> Warehouse with Offices in Prime Anderbolt Location

Elevate your operations with this spotless 343m² warehouse, ideally situated in a secure industrial park just off Main Reef Road. Designed for efficiency, the unit offers excellent height, great natural light, and robust three-phase power—perfect for manufacturing, distribution, or storage. A large on-grade roller shutter door streamlines loading and offloading for smooth daily logistics.