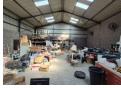

## R20,400 pm

Gross Monthly Rental R20,400 Excl. VAT

Neat 300m<sup>2</sup> Factory in Secure Anderbolt Park – Ideal for Light Industrial Use

Set within a secure industrial park in the sought-after Anderbolt area, this well-kept 300m<sup>2</sup> factory is perfectly suited for light manufacturing or industrial operations. The facility offers excellent height to the eaves, plenty of natural light, strong three-phase power, a large on-grade roller shutter door, and easy yard access—ensuring smooth, efficient workflow.

Inside, you'll find a bright open-plan reception, a spacious private office, a boardroom, kitchenette, and separate ablutions for both office and factory staff. Conveniently located just off Main Reef Road, with fast access to the N12 and N17 highways, this property