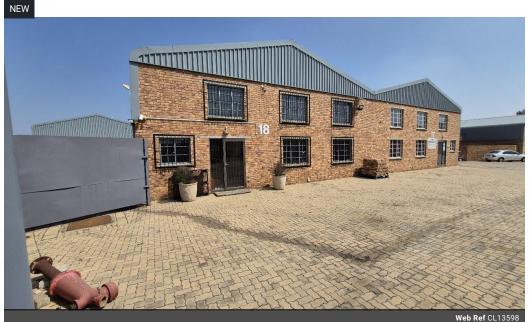

## R20,400 pm

Gross Monthly Rental R20,400 Excl. VAT

Neat 300m<sup>2</sup> Factory in Secure Anderbolt Park – Ideal for Light Industrial Use

Set within a secure industrial park in the sought-after Anderbolt area, this well-kept 300m<sup>2</sup> factory is perfectly suited for light manufacturing or industrial operations. The facility offers excellent height to the eaves, plenty of natural light, strong three-phase power, a large on-grade roller shutter door, and easy yard access—ensuring smooth, efficient workflow.

Inside, you'll find a bright open-plan reception, a spacious private office, a boardroom, kitchenette, and separate ablutions for both office and factory staff. Conveniently located just off Main Reef Road, with fast access to the N12 and N17 highways, this property