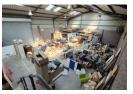

## R20,400 pm

Gross Monthly Rental R20,400 Excl. VAT

Neat 300m<sup>2</sup> Factory in Secure Anderbolt Park – Ideal for Light Industrial Use

Set within a secure industrial park in the sought-after Anderbolt area, this well-kept 300m<sup>2</sup> factory is perfectly suited for light manufacturing or industrial operations. The facility offers excellent height to the eaves, plenty of natural light, strong three-phase power, a large on-grade roller shutter door, and easy yard access—ensuring smooth, efficient workflow.

Inside, you'll find a bright open-plan reception, a spacious private office, a boardroom, kitchenette, and separate ablutions for both office and factory staff. Conveniently located just off Main Reef Road, with fast access to the N12 and N17 highways, this property