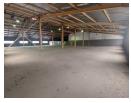

## Well-Maintained 2,758m<sup>2</sup> Warehouse To Let in Secure Anderbolt Industrial Park

Position your business for success with this 2,758m² warehouse, ready for immediate occupation in the established industrial hub of Anderbolt. The facility features two large on-grade roller shutter doors, excellent height to eaves, a private yard, and reliable three-phase power—ideal for manufacturing, storage, or distribution operations.