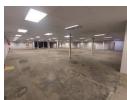

## Well-Maintained 2,758m<sup>2</sup> Warehouse To Let in Secure Anderbolt Industrial Park

Position your business for success with this 2,758m² warehouse, ready for immediate occupation in the established industrial hub of Anderbolt. The facility features two large on-grade roller shutter doors, excellent height to eaves, a private yard, and reliable three-phase power—ideal for manufacturing, storage, or distribution operations.

The property also includes a professional reception area, multiple offices, a canteen/kitchenette, and ample ablutions for staff and admin teams. Located just off Atlas Road with quick access to the N12 and N17 highways, this secure, access-controlled site