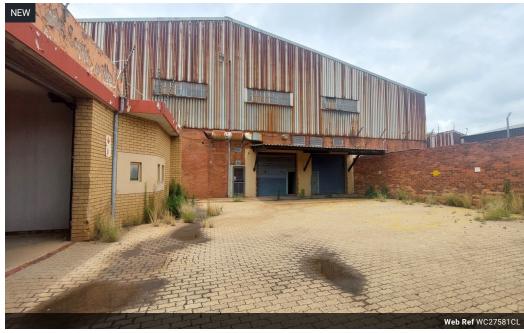

## Well-Maintained 2,758m<sup>2</sup> Warehouse To Let in Secure Anderbolt Industrial Park

Position your business for success with this 2,758m² warehouse, ready for immediate occupation in the established industrial hub of Anderbolt. The facility features two large on-grade roller shutter doors, excellent height to eaves, a private yard, and reliable three-phase power—ideal for manufacturing, storage, or distribution operations.

The property also includes a professional reception area, multiple offices, a canteen/kitchenette, and ample ablutions for staff and admin teams. Located just off Atlas Road with quick access to the N12 and N17 highways, this secure, access-controlled site