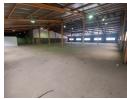

## Well-Maintained 2,758m<sup>2</sup> Warehouse To Let in Secure Anderbolt Industrial Park

Position your business for success with this 2,758m² warehouse, ready for immediate occupation in the established industrial hub of Anderbolt. The facility features two large on-grade roller shutter doors, excellent height to eaves, a private yard, and reliable three-phase power—ideal for manufacturing, storage, or distribution operations.