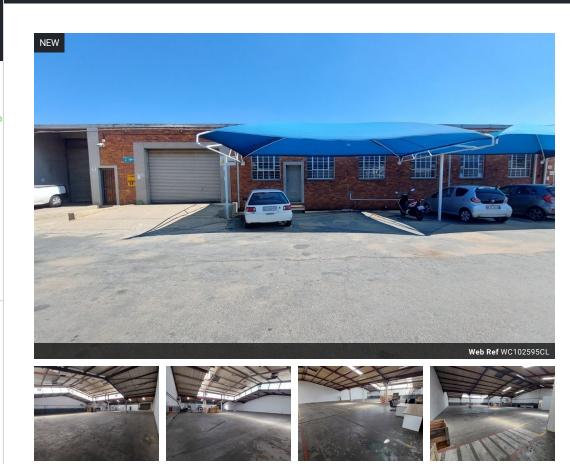

## Secure and Functional 1,025m<sup>2</sup> Warehouse in Prime Anderbolt Location

Situated in a secure industrial park within the sought-after Anderbolt area, this well-maintained 1,025m<sup>2</sup> warehouse offers a practical solution for light manufacturing, storage, or distribution needs. The unit boasts excellent height to the eaves, great natural light, a large on-grade roller shutter door, and a powerful 200 amps of three-phase power—ensuring smooth and efficient operations.

The property includes a tidy office section, clean staff ablutions, and generous on-site parking. Strategically located just off Main Reef Road with quick access to the N12 and N17 highways, this space offers both security and outstanding connectivity. Don't

## Features

Zoning Industrial

Interior Power 3 Phase Power Amps

Yes

200

Exterior Security **Sizes** Floor Size

1,025m<sup>2</sup>

https://www.newpointproperty.co.za