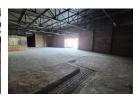

## 3,900m<sup>2</sup> Warehouse in Secure Anderbolt Park – Prime Location with Excellent Access

This well-maintained 3,900m<sup>2</sup> warehouse is available to let in a secure industrial park in the sought-after Anderbolt area. Featuring excellent height to the eaves and abundant natural light, the space is ideal for warehousing, distribution, or light manufacturing. It includes a large on-grade roller shutter door, 100 amps of three-phase power, and dedicated yard space for easy logistics and maneuverability.

The unit offers a spacious office, ample parking, and ablution facilities for both warehouse and office staff. With superb super link access and a strategic location just off Atlas Road—close to the N12 and N17 highways—this property is perfectly positioned for

## Features

Zoning Industrial

Interior Power 3 Phase

Yes

Exterior Security **Sizes** Floor Size

3,900m<sup>2</sup>

https://www.newpointproperty.co.za