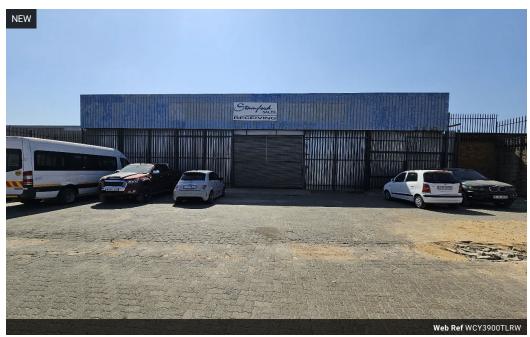

## 3,900m<sup>2</sup> Warehouse in Secure Anderbolt Park – Prime Location with Excellent Access

This well-maintained 3,900m<sup>2</sup> warehouse is available to let in a secure industrial park in the sought-after Anderbolt area. Featuring excellent height to the eaves and abundant natural light, the space is ideal for warehousing, distribution, or light manufacturing. It includes a large on-grade roller shutter door, 100 amps of three-phase power, and dedicated yard space for easy logistics and maneuverability.

The unit offers a spacious office, ample parking, and ablution facilities for both warehouse and office staff. With superb super link access and a strategic location just off Atlas Road—close to the N12 and N17 highways—this property is perfectly positioned for