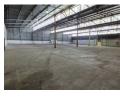

## 3,900m<sup>2</sup> Warehouse in Secure Anderbolt Park – Prime Location with Excellent Access

This well-maintained 3,900m<sup>2</sup> warehouse is available to let in a secure industrial park in the sought-after Anderbolt area. Featuring excellent height to the eaves and abundant natural light, the space is ideal for warehousing, distribution, or light manufacturing. It includes a large on-grade roller shutter door, 100 amps of three-phase power, and dedicated yard space for easy logistics and maneuverability.

## Features

Zoning Industrial

Interior Power 3 Phase

Yes

Exterior Security **Sizes** Floor Size

3,900m<sup>2</sup>

https://www.newpointproperty.co.za