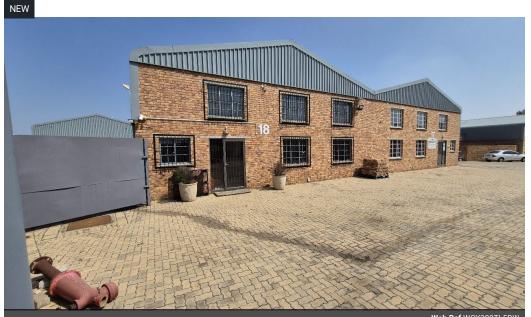

### 300m<sup>2</sup> Factory to Let in Secure Anderbolt Park - Ideal for Light Industrial Use

Located in a secure industrial park in the popular Anderbolt area, this well-maintained 300m<sup>2</sup> factory offers a practical and professional space for light manufacturing or industrial operations. With excellent height to the eaves, abundant natural light, a large on-grade roller shutter door, spacious yard access, and strong three-phase power, it's built for operational efficiency.

The interior features a bright open-plan reception area, a large private office, boardroom, kitchenette, and dedicated ablutions for both office and factory staff. Positioned just off Main Reef Road with quick access to the N12 and N17 highways, this property