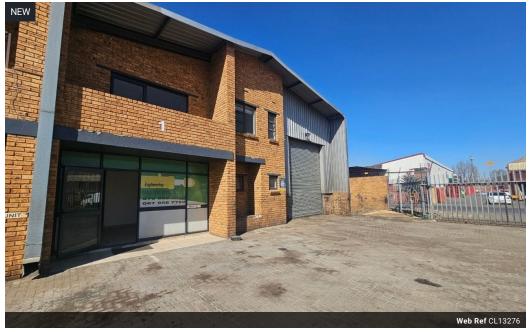

## Modern 343m<sup>2</sup> Warehouse in Secure Park – Prime Location with Great Access

Position your business for success with this immaculate 343m<sup>2</sup> warehouse, located in a secure industrial park just off Main Reef Road. Offering excellent height to the eaves, abundant natural light, and a reliable three-phase power supply, this unit is designed to support a wide range of industrial operations. A large on-grade roller shutter door ensures smooth and efficient goods handling.

The interior is equally impressive, featuring a welcoming open-plan reception, multiple offices, a boardroom, kitchenette, storeroom, and clean staff ablutions. With quick access to the N12 and N17 highways, this well-located warehouse delivers both

## Features

Zoning Industrial

Interior Power 3 Phase Yes Exterior Security **Sizes** Floor Size

343m<sup>2</sup>

https://www.newpointproperty.co.za