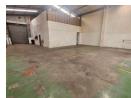

## Modern 343m<sup>2</sup> Warehouse in Secure Park – Prime Location with Great Access

Position your business for success with this immaculate 343m<sup>2</sup> warehouse, located in a secure industrial park just off Main Reef Road. Offering excellent height to the eaves, abundant natural light, and a reliable three-phase power supply, this unit is designed to support a wide range of industrial operations. A large on-grade roller shutter door ensures smooth and efficient goods handling.

The interior is equally impressive, featuring a welcoming open-plan reception, multiple offices, a boardroom, kitchenette, storeroom, and clean staff ablutions. With quick access to the N12 and N17 highways, this well-located warehouse delivers both