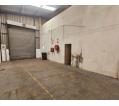

## Modern 343m<sup>2</sup> Warehouse in Secure Park – Prime Location with Great Access

Position your business for success with this immaculate 343m<sup>2</sup> warehouse, located in a secure industrial park just off Main Reef Road. Offering excellent height to the eaves, abundant natural light, and a reliable three-phase power supply, this unit is designed to support a wide range of industrial operations. A large on-grade roller shutter door ensures smooth and efficient goods handling.

The interior is equally impressive, featuring a welcoming open-plan reception, multiple offices, a boardroom, kitchenette, storeroom, and clean staff ablutions. With quick access to the N12 and N17 highways, this well-located warehouse delivers both