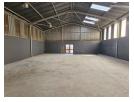

## 380m² Warehouse To Let in Secure Anderbolt Park – Power, Access & Practicality Combined

Unlock operational efficiency with this 380m² Warehouse space situated in a secure, well-managed industrial park in Anderbolt. Boasting excellent height to the eaves, generous natural light, a large on-grade roller shutter door, and a spacious yard, the unit is designed for seamless workflow. A robust three-phase power supply makes it perfect for manufacturing, engineering, or light industrial use