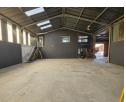

## 380m² Warehouse To Let in Secure Anderbolt Park – Power, Access & Practicality Combined

Unlock operational efficiency with this 380m² Warehouse space situated in a secure, well-managed industrial park in Anderbolt. Boasting excellent height to the eaves, generous natural light, a large on-grade roller shutter door, and a spacious yard, the unit is designed for seamless workflow. A robust three-phase power supply makes it perfect for manufacturing, engineering, or light industrial use

The property also includes a neat office component featuring a professional reception area, multiple private offices, a kitchenette, and separate ablution facilities for both administrative and factory staff. With quick access to the N12 and N17 highways, this