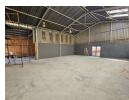

## 380m² Warehouse To Let in Secure Anderbolt Park – Power, Access & Practicality Combined

Unlock operational efficiency with this 380m² Warehouse space situated in a secure, well-managed industrial park in Anderbolt. Boasting excellent height to the eaves, generous natural light, a large on-grade roller shutter door, and a spacious yard, the unit is designed for seamless workflow. A robust three-phase power supply makes it perfect for manufacturing, engineering, or light industrial use

The property also includes a neat office component featuring a professional reception area, multiple private offices, a kitchenette, and separate ablution facilities for both administrative and factory staff. With quick access to the N12 and N17 highways, this