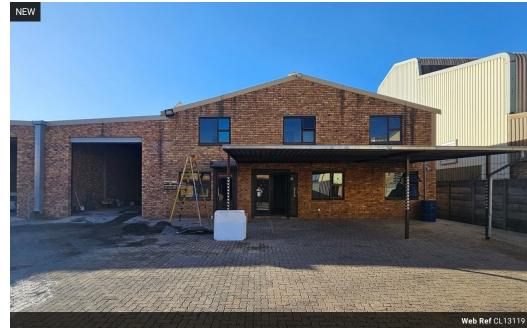

## 380m² Warehouse To Let in Secure Anderbolt Park – Power, Access & Practicality Combined

Unlock operational efficiency with this 380m² Warehouse space situated in a secure, well-managed industrial park in Anderbolt. Boasting excellent height to the eaves, generous natural light, a large on-grade roller shutter door, and a spacious yard, the unit is designed for seamless workflow. A robust three-phase power supply makes it perfect for manufacturing, engineering, or light industrial use

The property also includes a neat office component featuring a professional reception area, multiple private offices, a kitchenette, and separate ablution facilities for both administrative and factory staff. With quick access to the N12 and N17 highways, this