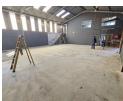

## 380m² Warehouse To Let in Secure Anderbolt Park – Power, Access & Practicality Combined

Unlock operational efficiency with this 380m² Warehouse space situated in a secure, well-managed industrial park in Anderbolt. Boasting excellent height to the eaves, generous natural light, a large on-grade roller shutter door, and a spacious yard, the unit is designed for seamless workflow. A robust three-phase power supply makes it perfect for manufacturing, engineering, or light industrial use