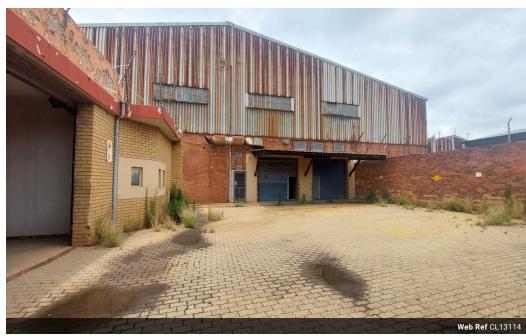

## Spacious 2,758m² Warehouse To Let in Secure Anderbolt Industrial Park

Now available for immediate occupation, this well-maintained 2,758m² warehouse is situated in a secure industrial park in the heart of Anderbolt. The facility boasts excellent height to eaves, two large on-grade roller shutter doors for seamless access, a small private yard, and a dependable three-phase power supply, making it ideal for manufacturing, storage, or distribution.

The property includes multiple well-appointed offices, a professional reception area, a canteen/kitchenette, and ample ablution facilities for both staff and admin teams. Conveniently located off Atlas Road with quick access to the N12 and N17 highways, this