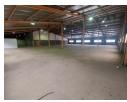

## Spacious 2,758m² Warehouse To Let in Secure Anderbolt Industrial Park

Now available for immediate occupation, this well-maintained 2,758m² warehouse is situated in a secure industrial park in the heart of Anderbolt. The facility boasts excellent height to eaves, two large on-grade roller shutter doors for seamless access, a small private yard, and a dependable three-phase power supply, making it ideal for manufacturing, storage, or distribution.