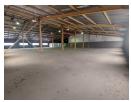

## Spacious 2,758m² Warehouse To Let in Secure Anderbolt Industrial Park

Now available for immediate occupation, this well-maintained 2,758m² warehouse is situated in a secure industrial park in the heart of Anderbolt. The facility boasts excellent height to eaves, two large on-grade roller shutter doors for seamless access, a small private yard, and a dependable three-phase power supply, making it ideal for manufacturing, storage, or distribution.