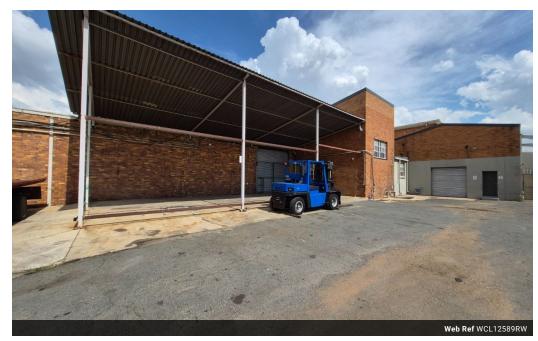

## Spacious 1,582m² Warehouse To Let in Prime Anderbolt Industrial Park

This clean and well-maintained 1,582m² warehouse is now available to let in a secure industrial park in the sought-after Anderbolt area. With excellent height to the eaves, abundant natural light, and a large on-grade roller shutter door, the space is ideal for storage, distribution, or light manufacturing. A robust three-phase power supply ensures seamless operational capacity.

The property includes a functional office component with a welcoming reception, open-plan workspace, private office, kitchenette, and access to neat ablution facilities. The park offers ample parking and 24/7 security, all just off Main Reef Road with quick