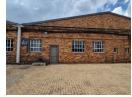

## Spacious 1,582m² Warehouse To Let in Prime Anderbolt Industrial Park

This clean and well-maintained 1,582m² warehouse is now available to let in a secure industrial park in the sought-after Anderbolt area. With excellent height to the eaves, abundant natural light, and a large on-grade roller shutter door, the space is ideal for storage, distribution, or light manufacturing. A robust three-phase power supply ensures seamless operational capacity.

The property includes a functional office component with a welcoming reception, open-plan workspace, private office, kitchenette, and access to neat ablution facilities. The park offers ample parking and 24/7 security, all just off Main Reef Road with quick