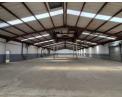

## Spacious 1,582m² Warehouse To Let in Prime Anderbolt Industrial Park

This clean and well-maintained 1,582m² warehouse is now available to let in a secure industrial park in the sought-after Anderbolt area. With excellent height to the eaves, abundant natural light, and a large on-grade roller shutter door, the space is ideal for storage, distribution, or light manufacturing. A robust three-phase power supply ensures seamless operational capacity.