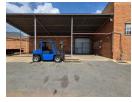

## Spacious 1,582m² Warehouse To Let in Prime Anderbolt Industrial Park

This clean and well-maintained 1,582m² warehouse is now available to let in a secure industrial park in the sought-after Anderbolt area. With excellent height to the eaves, abundant natural light, and a large on-grade roller shutter door, the space is ideal for storage, distribution, or light manufacturing. A robust three-phase power supply ensures seamless operational capacity.

The property includes a functional office component with a welcoming reception, open-plan workspace, private office, kitchenette, and access to neat ablution facilities. The park offers ample parking and 24/7 security, all just off Main Reef Road with quick