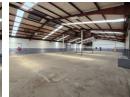

## Spacious 1,582m² Warehouse To Let in Prime Anderbolt Industrial Park

This clean and well-maintained 1,582m² warehouse is now available to let in a secure industrial park in the sought-after Anderbolt area. With excellent height to the eaves, abundant natural light, and a large on-grade roller shutter door, the space is ideal for storage, distribution, or light manufacturing. A robust three-phase power supply ensures seamless operational capacity.

The property includes a functional office component with a welcoming reception, open-plan workspace, private office, kitchenette, and access to neat ablution facilities. The park offers ample parking and 24/7 security, all just off Main Reef Road with quick