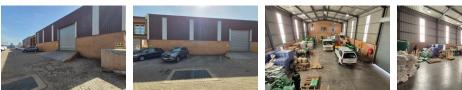

## Very neat 435m2 Warehouse To Let in Anderbolt

This very neat 435m2 Warehouse is available immediately To Let in the popular Anderbolt area. The warehouse has great height to the eves with natural light flowing throughout the entire space, It is also equipped with a large on grade roller shutter door and a ample three phase power supply.

Yes

The warehouse offers a welcoming reception area, three offices, kitchenette and has ample parking and ablution facilities for office and warehouse staff. The park is located well just off North rand Rd making access to main roads and major highways a

## Features

Zoning Industrial

Interior Power 3 Phase

Yes

Exterior Security **Sizes** Floor Size

435m<sup>2</sup>

https://www.newpointproperty.co.za