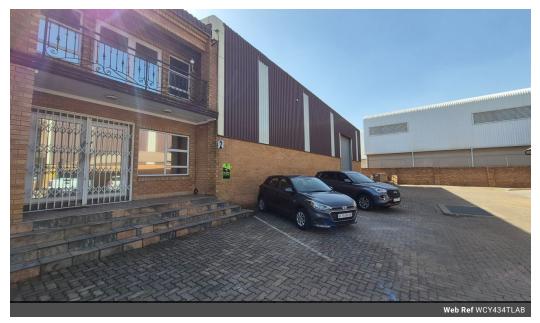

## Very neat 435m2 Warehouse To Let in Anderbolt

This very neat 435m2 Warehouse is available immediately To Let in the popular Anderbolt area. The warehouse has great height to the eves with natural light flowing throughout the entire space, It is also equipped with a large on grade roller shutter door and a ample three phase power supply.

Yes

The warehouse offers a welcoming reception area, three offices, kitchenette and has ample parking and ablution facilities for office and warehouse staff. The park is located well just off North rand Rd making access to main roads and major highways a