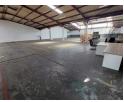

## 1,025m² Warehouse To Let in Anderbolt – Power, Height & Prime Accessibility

Positioned in a secure industrial park in the sought-after Anderbolt node, this well-maintained 1,025m² warehouse is now available to let. The facility features excellent height to the eaves, abundant natural light, a large on-grade roller shutter door, and a robust 200 amps of three-phase power—ideal for storage, light manufacturing, or distribution operations.

A neat office component, clean staff ablutions, and ample parking round out this practical industrial solution. Located just off Main Reef Road, with quick access to the N12 and N17 highways, the property ensures smooth logistics and easy reach to key