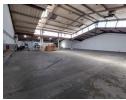

## 1,025m² Warehouse To Let in Anderbolt – Power, Height & Prime Accessibility

Positioned in a secure industrial park in the sought-after Anderbolt node, this well-maintained 1,025m² warehouse is now available to let. The facility features excellent height to the eaves, abundant natural light, a large on-grade roller shutter door, and a robust 200 amps of three-phase power—ideal for storage, light manufacturing, or distribution operations.

A neat office component, clean staff ablutions, and ample parking round out this practical industrial solution. Located just off Main Reef Road, with quick access to the N12 and N17 highways, the property ensures smooth logistics and easy reach to key