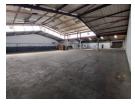

## 1,025m² Warehouse To Let in Anderbolt – Power, Height & Prime Accessibility

Positioned in a secure industrial park in the sought-after Anderbolt node, this well-maintained 1,025m² warehouse is now available to let. The facility features excellent height to the eaves, abundant natural light, a large on-grade roller shutter door, and a robust 200 amps of three-phase power—ideal for storage, light manufacturing, or distribution operations.

A neat office component, clean staff ablutions, and ample parking round out this practical industrial solution. Located just off Main Reef Road, with quick access to the N12 and N17 highways, the property ensures smooth logistics and easy reach to key