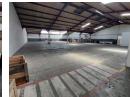

## 1,025m² Warehouse To Let in Anderbolt – Power, Height & Prime Accessibility

Positioned in a secure industrial park in the sought-after Anderbolt node, this well-maintained 1,025m² warehouse is now available to let. The facility features excellent height to the eaves, abundant natural light, a large on-grade roller shutter door, and a robust 200 amps of three-phase power—ideal for storage, light manufacturing, or distribution operations.

A neat office component, clean staff ablutions, and ample parking round out this practical industrial solution. Located just off Main Reef Road, with quick access to the N12 and N17 highways, the property ensures smooth logistics and easy reach to key