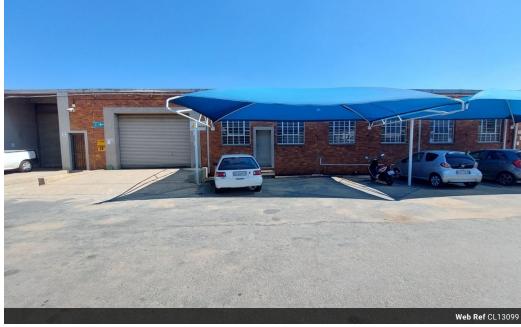

## 1,025m² Warehouse To Let in Anderbolt – Power, Height & Prime Accessibility

Positioned in a secure industrial park in the sought-after Anderbolt node, this well-maintained 1,025m² warehouse is now available to let. The facility features excellent height to the eaves, abundant natural light, a large on-grade roller shutter door, and a robust 200 amps of three-phase power—ideal for storage, light manufacturing, or distribution operations.

A neat office component, clean staff ablutions, and ample parking round out this practical industrial solution. Located just off Main Reef Road, with quick access to the N12 and N17 highways, the property ensures smooth logistics and easy reach to key