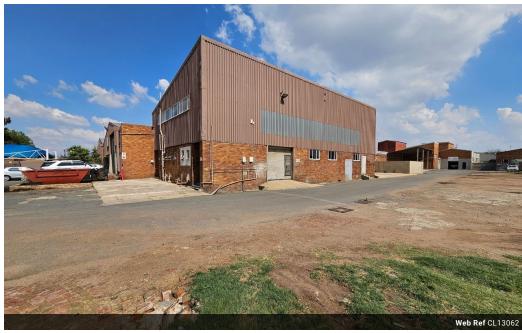

### 371m<sup>2</sup> Warehouse to Let in Secure Anderbolt Park – Ideal for Industrial Use

This well-kept 371m² warehouse in the heart of Anderbolt offers a functional and secure space, perfect for industrial or storage operations. Featuring excellent height to the eaves, abundant natural light, and two large on-grade roller shutter doors, the unit ensures smooth workflow and accessibility. Equipped with reliable three-phase power, it's ready to support a range of business activities.

The premises include a compact office component, dedicated staff ablutions, and ample parking for both employees and visitors. Located just off Main Reef Road with easy access to the N12 and N17 highways, this property combines convenience with