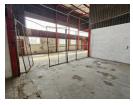

### 371m<sup>2</sup> Warehouse to Let in Secure Anderbolt Park – Ideal for Industrial Use

This well-kept 371m² warehouse in the heart of Anderbolt offers a functional and secure space, perfect for industrial or storage operations. Featuring excellent height to the eaves, abundant natural light, and two large on-grade roller shutter doors, the unit ensures smooth workflow and accessibility. Equipped with reliable three-phase power, it's ready to support a range of business activities.