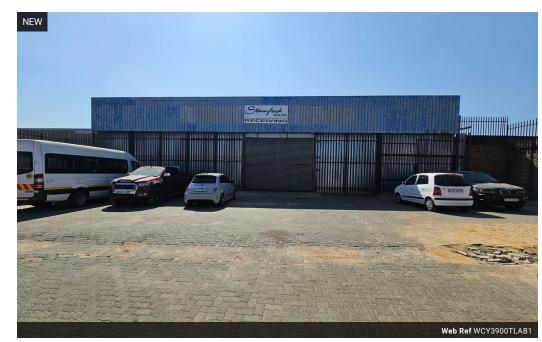

## Neat 3900m2 Warehouse To Let in Anderbolt

This neat 3900m2 warehouse is available To Let in a safe and secure park in the popular Anderbolt area. The Warehouse has great height to the eves with natural light flowing throughout the entire space, It is also equipped with yard space, 100 amps of three phase power and a large on grade roller shutter door making access to the warehouse floor a breeze.

The warehouse offers one large office and has ample parking and ablution facilities for office and warehouse staff. The property