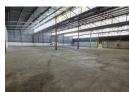

## Neat 3900m2 Warehouse To Let in Anderbolt

This neat 3900m2 warehouse is available To Let in a safe and secure park in the popular Anderbolt area. The Warehouse has great height to the eves with natural light flowing throughout the entire space, It is also equipped with yard space, 100 amps of three phase power and a large on grade roller shutter door making access to the warehouse floor a breeze.

The warehouse offers one large office and has ample parking and ablution facilities for office and warehouse staff. The property