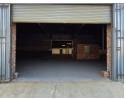

## Neat 3900m2 Warehouse To Let in Anderbolt

This neat 3900m2 warehouse is available To Let in a safe and secure park in the popular Anderbolt area. The Warehouse has great height to the eves with natural light flowing throughout the entire space, It is also equipped with yard space, 100 amps of three phase power and a large on grade roller shutter door making access to the warehouse floor a breeze.