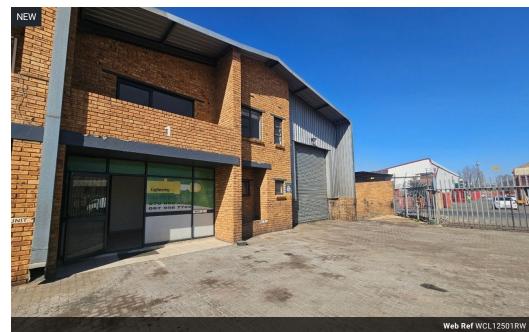

## Immaculate 343m² Warehouse in Secure Industrial Park – Prime Location with Excellent Access

This pristine 343m² warehouse is situated in a secure industrial park and offers a professional, well-maintained space ideal for various industrial operations. Boasting great height to the eaves, ample natural light, and a dependable three-phase power supply, the unit is equipped for optimal functionality. A large on-grade roller shutter door makes for efficient loading and offloading.

Inside, the property features a spacious open-plan reception, multiple offices, a boardroom, kitchenette, storeroom, and clean ablution facilities for staff. Ideally located just off Main Reef Road, with easy access to the N12 and N17 highways, this warehouse offers convenience, visibility, and operational efficiency—making it an excellent option for businesses ready to grow. Contact us