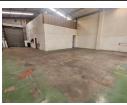

## Immaculate 343m² Warehouse in Secure Industrial Park – Prime Location with Excellent Access

This pristine 343m² warehouse is situated in a secure industrial park and offers a professional, well-maintained space ideal for various industrial operations. Boasting great height to the eaves, ample natural light, and a dependable three-phase power supply, the unit is equipped for optimal functionality. A large on-grade roller shutter door makes for efficient loading and offloading.

Inside, the property features a spacious open-plan reception, multiple offices, a boardroom, kitchenette, storeroom, and clean ablution facilities for staff. Ideally located just off Main Reef Road, with easy access to the N12 and N17 highways, this warehouse offers convenience, visibility, and operational efficiency—making it an excellent option for businesses ready to grow. Contact us