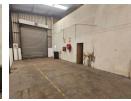

## Immaculate 343m² Warehouse in Secure Industrial Park – Prime Location with Excellent Access

This pristine 343m² warehouse is situated in a secure industrial park and offers a professional, well-maintained space ideal for various industrial operations. Boasting great height to the eaves, ample natural light, and a dependable three-phase power supply, the unit is equipped for optimal functionality. A large on-grade roller shutter door makes for efficient loading and offloading.

Inside, the property features a spacious open-plan reception, multiple offices, a boardroom, kitchenette, storeroom, and clean ablution facilities for staff. Ideally located just off Main Reef Road, with easy access to the N12 and N17 highways, this warehouse offers convenience, visibility, and operational efficiency—making it an excellent option for businesses ready to grow. Contact us