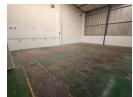

## Immaculate 343m² Warehouse in Secure Industrial Park – Prime Location with Excellent Access

This pristine 343m² warehouse is situated in a secure industrial park and offers a professional, well-maintained space ideal for various industrial operations. Boasting great height to the eaves, ample natural light, and a dependable three-phase power supply, the unit is equipped for optimal functionality. A large on-grade roller shutter door makes for efficient loading and offloading.

Inside, the property features a spacious open-plan reception, multiple offices, a boardroom, kitchenette, storeroom, and clean ablution facilities for staff. Ideally located just off Main Reef Road, with easy access to the N12 and N17 highways, this warehouse offers convenience, visibility, and operational efficiency—making it an excellent option for businesses ready to grow. Contact us